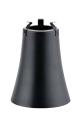

**4822 BK** Dark Sky Adapter

.....

## Dark Sky Accessories

Help fight light pollution with Kichler<sup>®</sup> Dark Sky Accessories. Made of lightweight, powder coated aluminum, our Dark Sky panels easily slide behind your light fixture's existing glass. During the day, your light fixture may look conventional. Yet, at night, the panels prevent light from passing through its glass – only to emit a subtle downlight from the fixture's open bottom.

All Fixtures shown here can be retrofitted with a Dark Sky Adaptor Panel. Panel sets consist of enough panels to retrofit one fixture. Installation instructions are included.

While we believe these panels will work for most current laws, Dark Sky and Turtle Protection legislation may have specific parameters that need to be met for a municipality or region. It is advisable to review the legislation to ensure compliance is met with these product additions.