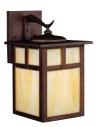

9649 CV Alameda™ Panel Set **4820 WH** 

9652 CV Alameda<sup>™</sup> Panel Set **4813 WH** 

**4822 OZ** Dark Sky Adapter

9651 CV Alameda<sup>™</sup> Panel Set **4812 WH** 

9849 CV Alameda™ Panel Set **4814 WH** 

All Fixtures shown here can be retrofitted with a Dark Sky Adaptor Panel. Panel sets consist of enough panels to retrofit one fixture. Installation instructions are included.

While we believe these panels will work for most current laws, Dark Sky and Turtle Protection legislation may have specific parameters that need to be met for a municipality or region. It is advisable to review the legislation to ensure compliance is met with these product additions.

Evening View of Outdoor Lantern Without Dark Sky Panel Inserts

Evening View of Outdoor Lantern With Dark Sky Panel Inserts

| Dark Sky Panel Insert Sets | For Use with These Fixtures |
|----------------------------|-----------------------------|
| 4812 WH                    | 9651 CV                     |
| 4813 WH                    | 9652 CV                     |
| 4814 WH                    | 9849 CV                     |
| 4820 WH                    | 9649 CV                     |