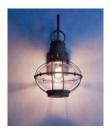

Evening View of Outdoor Lantern Without Dark Sky Panel Inserts

Evening View of Outdoor Lantern With Dark Sky Panel Inserts

| Dark Sky Panel Insert Sets | For Use with These Fixtures |
|----------------------------|-----------------------------|
| 4812 WH                    | 9651 CV                     |
| 4813 WH                    | 9652 CV                     |
| 4814 WH                    | 9849 CV                     |
| 4820 WH                    | 9649 CV                     |