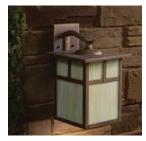

Evening View of Outdoor Lantern Without Dark Sky Panel Inserts

Evening View of Outdoor Lantern With Dark Sky Panel Inserts

| Dark Sky Panel Insert Sets | For Use with These Fixtures |
|----------------------------|-----------------------------|
| 4812 WH                    | 9651 CV                     |
| 4813 WH                    | 9652 CV                     |
| 4814 WH                    | 9849 CV                     |
| 4820 WH                    | 9649 CV                     |