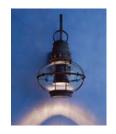

Evening View of Outdoor Lantern Without Dark Sky Panel Inserts

Evening View of Outdoor Lantern With Dark Sky Panel Inserts

| Dark Sky Panel Insert Sets | For Use with These Fixtures |
|----------------------------|-----------------------------|
| 4812 WH                    | 9651 CV                     |
| 4813 WH                    | 9652 CV                     |
| 4814 WH                    | 9849 CV                     |
| 4820 WH                    | 9649 CV                     |