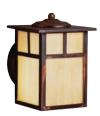

## Dark Sky Accessories

Help fight light pollution with Kichler<sup>®</sup> Dark Sky Accessories. Made of lightweight, powder coated aluminum, our Dark Sky panels easily slide behind your light fixture's existing glass. During the day, your light fixture may look conventional. Yet, at night, the panels prevent light from passing through its glass – only to emit a subtle downlight from the fixture's open bottom.

All Fixtures shown here can be retrofitted with a Dark Sky Adaptor Panel. Panel sets consist of enough panels to retrofit one fixture. Installation instructions are included.

While we believe these panels will work for most current laws, Dark Sky and Turtle Protection legislation may have specific parameters that need to be met for a municipality or region. It is advisable to review the legislation to ensure compliance is met with these product additions.

9649 CV Alameda™ Panel Set **4820 WH** 

9652 CV Alameda<sup>™</sup> Panel Set **4813 WH** 

**4822 OZ** Dark Sky Adapter

9651 CV Alameda<sup>™</sup> Panel Set **4812 WH** 

9849 CV Alameda™ Panel Set **4814 WH** 