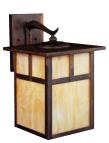

## Dark Sky Accessories

Help fight light pollution with Kichler<sup>®</sup> Dark Sky Accessories. Made of lightweight, powder coated aluminum, our Dark Sky panels easily slide behind your light fixture's existing glass. During the day, your light fixture may look conventional. Yet, at night, the panels prevent light from passing through its glass – only to emit a subtle downlight from the fixture's open bottom.

All Fixtures shown here can be retrofitted with a Dark Sky Adaptor Panel. Panel sets consist of enough panels to retrofit one fixture. Installation instructions are included.

While we believe these panels will work for most current laws, Dark Sky and Turtle Protection legislation may have specific parameters that need to be met for a municipality or region. It is advisable to review the legislation to ensure compliance is met with these product additions.

9649 CV Alameda™ Panel Set **4820 WH** 

9652 CV Alameda<sup>™</sup> Panel Set **4813 WH** 

**4822 OZ** Dark Sky Adapter

9651 CV Alameda<sup>™</sup> Panel Set **4812 WH** 

9849 CV Alameda™ Panel Set **4814 WH** 