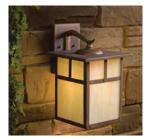

Evening View of Outdoor Lantern Without Dark Sky Panel Inserts

Evening View of Outdoor Lantern With Dark Sky Panel Inserts

| Dark Sky Panel Insert Sets | For Use with These Fixtures |
|----------------------------|-----------------------------|
| 4812 WH                    | 9651 CV                     |
| 4813 WH                    | 9652 CV                     |
| 4814 WH                    | 9849 CV                     |
| 4820 WH                    | 9649 CV                     |