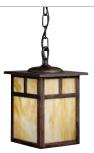

9649 CV Alameda™ Panel Set **4820 WH** 

9652 CV Alameda<sup>™</sup> Panel Set **4813 WH** 

**4822 OZ** Dark Sky Adapter

9651 CV Alameda<sup>™</sup> Panel Set **4812 WH** 

9849 CV Alameda™ Panel Set **4814 WH** 

All Fixtures shown here can be retrofitted with a Dark Sky Adaptor Panel. Panel sets consist of enough panels to retrofit one fixture. Installation instructions are included.

While we believe these panels will work for most current laws, Dark Sky and Turtle Protection legislation may have specific parameters that need to be met for a municipality or region. It is advisable to review the legislation to ensure compliance is met with these product additions.

Evening View of Outdoor Lantern Without Dark Sky Panel Inserts

Evening View of Outdoor Lantern With Dark Sky Panel Inserts

| Dark Sky Panel Insert Sets | For Use with These Fixtures |
|----------------------------|-----------------------------|
| 4812 WH                    | 9651 CV                     |
| 4813 WH                    | 9652 CV                     |
| 4814 WH                    | 9849 CV                     |
| 4820 WH                    | 9649 CV                     |