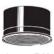

## Brightness Control Accessory

9544 BK

Grooved Baffle Use With 9234, 9244

Grooved black plastic baffles achieve low, even surface brightness.

9544 BK