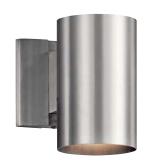

## Outdoor Wall

A 9234 AZ Outdoor Wall

9234 BA Outdoor Wall

9234 BK Outdoor Wall

A 9234 WH Outdoor Wall

9236 AZ Outdoor Wall

9834 WH Flush Mount

## **Outdoor Wall**

|   | ITEM # | FINISH         | LIGHT<br>SOURCE | DIMENSIONS  | EXT. | HCWO | NOTES                                                                           |
|---|--------|----------------|-----------------|-------------|------|------|---------------------------------------------------------------------------------|
| Α | 9234   | AZ, WH, BA, BK | (1) 65W (M)     | 4.75W x 7H  | 7    | 3.5  | ♥ AZ: Shown with lens accessory 9546 BK. WH: Shown with lens accessory 9544 BK. |
| В | 9236   | AZ             | (1) 120W (M)    | 6W x 7.75H  | 8.5  | 4    | 00                                                                              |
| С | 9834   | WH             | (1) 65W (M) 💠   | 4.5W x 8.5H |      |      | 0                                                                               |