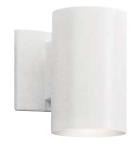

## Outdoor Wall

A 9234 AZ Outdoor Wall

9234 BA Outdoor Wall

9234 BK Outdoor Wall

A 9234 WH Outdoor Wall

9236 AZ Outdoor Wall

9834 WH Flush Mount

## **Outdoor Wall**

|   | ITEM # | FINISH         | LIGHT<br>SOURCE | DIMENSIONS  | EXT. | HCWO | NOTES                                                                           |
|---|--------|----------------|-----------------|-------------|------|------|---------------------------------------------------------------------------------|
| Α | 9234   | AZ, WH, BA, BK | (1) 65W (M)     | 4.75W x 7H  | 7    | 3.5  | ♥ AZ: Shown with lens accessory 9546 BK. WH: Shown with lens accessory 9544 BK. |
| В | 9236   | AZ             | (1) 120W (M)    | 6W x 7.75H  | 8.5  | 4    | 00                                                                              |
| С | 9834   | WH             | (1) 65W (M) 💠   | 4.5W x 8.5H |      |      | 0                                                                               |