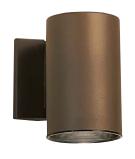

## Outdoor Wall

A 9234 AZ Outdoor Wall

9234 BA Outdoor Wall

9234 BK Outdoor Wall

A 9234 WH Outdoor Wall

9236 AZ Outdoor Wall

9834 WH Flush Mount

## **Outdoor Wall**

|   | ITEM # | FINISH         | LIGHT<br>SOURCE | DIMENSIONS  | EXT. | HCWO | NOTES                                                                           |
|---|--------|----------------|-----------------|-------------|------|------|---------------------------------------------------------------------------------|
| Α | 9234   | AZ, WH, BA, BK | (1) 65W (M)     | 4.75W x 7H  | 7    | 3.5  | ♥ AZ: Shown with lens accessory 9546 BK. WH: Shown with lens accessory 9544 BK. |
| В | 9236   | AZ             | (1) 120W (M)    | 6W x 7.75H  | 8.5  | 4    | 00                                                                              |
| С | 9834   | WH             | (1) 65W (M) 💠   | 4.5W x 8.5H |      |      | 0                                                                               |