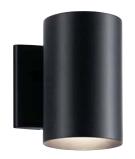

## Outdoor Wall

A 9234 AZ Outdoor Wall

9234 BA Outdoor Wall

9234 BK Outdoor Wall

A 9234 WH Outdoor Wall

9236 AZ Outdoor Wall

9834 WH Flush Mount

## **Outdoor Wall**

|   | ITEM # | FINISH         | LIGHT<br>SOURCE | DIMENSIONS  | EXT. | HCWO | NOTES                                                                           |
|---|--------|----------------|-----------------|-------------|------|------|---------------------------------------------------------------------------------|
| Α | 9234   | AZ, WH, BA, BK | (1) 65W (M)     | 4.75W x 7H  | 7    | 3.5  | ♥ AZ: Shown with lens accessory 9546 BK. WH: Shown with lens accessory 9544 BK. |
| В | 9236   | AZ             | (1) 120W (M)    | 6W x 7.75H  | 8.5  | 4    | 00                                                                              |
| С | 9834   | WH             | (1) 65W (M) 💠   | 4.5W x 8.5H |      |      | 0                                                                               |