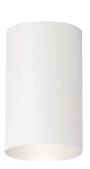

## Outdoor Wall

A 9234 AZ Outdoor Wall

9234 BA Outdoor Wall

9234 BK Outdoor Wall

A 9234 WH Outdoor Wall

9236 AZ Outdoor Wall

9834 WH Flush Mount

## **Outdoor Wall**

|   | ITEM # | FINISH         | LIGHT<br>SOURCE | DIMENSIONS  | EXT. | HCWO | NOTES                                                                           |
|---|--------|----------------|-----------------|-------------|------|------|---------------------------------------------------------------------------------|
| Α | 9234   | AZ, WH, BA, BK | (1) 65W (M)     | 4.75W x 7H  | 7    | 3.5  | ♥ AZ: Shown with lens accessory 9546 BK. WH: Shown with lens accessory 9544 BK. |
| В | 9236   | AZ             | (1) 120W (M)    | 6W x 7.75H  | 8.5  | 4    | 00                                                                              |
| С | 9834   | WH             | (1) 65W (M) 💠   | 4.5W x 8.5H |      |      | 0                                                                               |