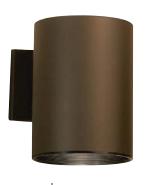

## Outdoor Wall

A 9234 AZ Outdoor Wall

9234 BA Outdoor Wall

9234 BK Outdoor Wall

A 9234 WH Outdoor Wall

9236 AZ Outdoor Wall

9834 WH Flush Mount

## **Outdoor Wall**

|   | ITEM # | FINISH         | LIGHT<br>SOURCE | DIMENSIONS  | EXT. | HCWO | NOTES                                                                           |
|---|--------|----------------|-----------------|-------------|------|------|---------------------------------------------------------------------------------|
| Α | 9234   | AZ, WH, BA, BK | (1) 65W (M)     | 4.75W x 7H  | 7    | 3.5  | ♥ AZ: Shown with lens accessory 9546 BK. WH: Shown with lens accessory 9544 BK. |
| В | 9236   | AZ             | (1) 120W (M)    | 6W x 7.75H  | 8.5  | 4    | 00                                                                              |
| С | 9834   | WH             | (1) 65W (M) 💠   | 4.5W x 8.5H |      |      | 0                                                                               |