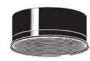

## Brightness Control Accessory

9546 BK

Grooved Baffle Use With 9236, 9246

Grooved black plastic baffles achieve low, even surface brightness.

9546 BK