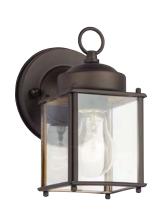

## Outdoor Wall

A 9611 BK Outdoor Wall

9611 TZ Outdoor Wall

9611 OZ Outdoor Wall

9618 OZ Outdoor Wall

This lantern is outside of our door that leads to the deck. It still works great and looks great after three years. Going to order a couple more of them for the main side of the deck.

## Outdoor Wall

|   | ITEM # | FINISH     | LIGHT<br>SOURCE | DIMENSIONS  | EXT. | . HCWO NOTES    |  |
|---|--------|------------|-----------------|-------------|------|-----------------|--|
| Α | 9611   | BK, OZ, TZ | (1) 60W (M)     | 5W x 8.25H  | 5.75 | 5 5.25 <b>@</b> |  |
| В | 9618   | 0Z         | (1) 100W (M)    | 5.75W x 10H | 6.25 | i 3.25 <b>₩</b> |  |