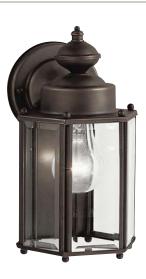

## Outdoor Wall

A 9611 BK Outdoor Wall

9611 TZ Outdoor Wall

9611 OZ Outdoor Wall

9618 OZ Outdoor Wall

This lantern is outside of our door that leads to the deck. It still works great and looks great after three years. Going to order a couple more of them for the main side of the deck.

## Outdoor Wall

|   | ITEM # | FINISH     | LIGHT<br>SOURCE | DIMENSIONS  | EXT. | . HCWO NOTES    |  |
|---|--------|------------|-----------------|-------------|------|-----------------|--|
| Α | 9611   | BK, OZ, TZ | (1) 60W (M)     | 5W x 8.25H  | 5.75 | 5 5.25 <b>@</b> |  |
| В | 9618   | 0Z         | (1) 100W (M)    | 5.75W x 10H | 6.25 | i 3.25 <b>₩</b> |  |