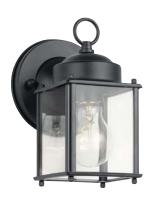

## Outdoor Wall

A 9611 BK Outdoor Wall

9611 TZ Outdoor Wall

9611 OZ Outdoor Wall

9618 OZ Outdoor Wall

This lantern is outside of our door that leads to the deck. It still works great and looks great after three years. Going to order a couple more of them for the main side of the deck.

## Outdoor Wall

|   | ITEM # | FINISH     | LIGHT<br>SOURCE | DIMENSIONS  | EXT. | . HCWO NOTES    |  |
|---|--------|------------|-----------------|-------------|------|-----------------|--|
| Α | 9611   | BK, OZ, TZ | (1) 60W (M)     | 5W x 8.25H  | 5.75 | 5 5.25 <b>@</b> |  |
| В | 9618   | 0Z         | (1) 100W (M)    | 5.75W x 10H | 6.25 | i 3.25 <b>₩</b> |  |