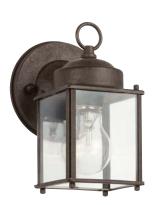

## Outdoor Wall

A 9611 BK Outdoor Wall

9611 TZ Outdoor Wall

9611 OZ Outdoor Wall

9618 OZ Outdoor Wall

This lantern is outside of our door that leads to the deck. It still works great and looks great after three years. Going to order a couple more of them for the main side of the deck.

## Outdoor Wall

|   | ITEM # | FINISH     | LIGHT<br>SOURCE | DIMENSIONS  | EXT. | . HCWO NOTES    |  |
|---|--------|------------|-----------------|-------------|------|-----------------|--|
| Α | 9611   | BK, OZ, TZ | (1) 60W (M)     | 5W x 8.25H  | 5.75 | 5 5.25 <b>@</b> |  |
| В | 9618   | 0Z         | (1) 100W (M)    | 5.75W x 10H | 6.25 | i 3.25 <b>₩</b> |  |