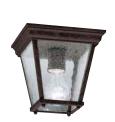

## Kirkwood<sup>®</sup>

Finish: Tannery Bronze™ Glass: Clear Seeded

Fixture Material: Cast Aluminum

A 9028 TZ Outdoor Wall

B | 9029 TZ Outdoor Wall

c | 9030 TZ Outdoor Wall

D | 9859 TZ Outdoor Ceiling

E 9810 TZ Outdoor Pendant

Kirkwood™

|   | ITEM# | FINISH | LIGHT<br>SOURCE | DIMENSIONS    | OVRLL.<br>H | EXTRA<br>WIRE | CHAIN/<br>STEM | EXT. | HCWO  | NOTES                       |
|---|-------|--------|-----------------|---------------|-------------|---------------|----------------|------|-------|-----------------------------|
| Α | 9028  | TZ     | (1) 100W (M)    | 6.5W x 13H    |             |               |                | 7.5  | 8     | <b>©</b>                    |
| В | 9029  | TZ     | (1) 150W (M)    | 8.5W x 17H    |             |               |                | 9.5  | 10.25 | <b>©</b>                    |
| С | 9030  | TZ     | (3) 60W (C)     | 9.75W x 21H   |             |               |                | 11.5 | 13    | <b>©</b>                    |
| D | 9859  | TZ     | (1) 100W (M) 🗸  | 7.25W x 7.25H |             |               |                |      |       | •                           |
| Е | 9810  | TZ     | (1) 150W (M)    | 8.5W x 18H    | 92          | 28            | 72             |      |       | ● Additional chain 4927 TZ. |
| F | 9918  | TZ     | (3) 60W (C)     | 9.75W x 23.5H |             |               |                |      |       | <b>©</b>                    |