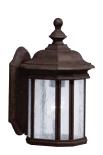

## Kirkwood<sup>®</sup>

Finish: Tannery Bronze™ Glass: Clear Seeded

Fixture Material: Cast Aluminum

A 9028 TZ Outdoor Wall

B | 9029 TZ Outdoor Wall

c | 9030 TZ Outdoor Wall

D | 9859 TZ Outdoor Ceiling

E 9810 TZ Outdoor Pendant

Kirkwood™

|   | ITEM# | FINISH | LIGHT<br>SOURCE | DIMENSIONS    | OVRLL.<br>H | EXTRA<br>WIRE | CHAIN/<br>STEM | EXT. | HCWO  | NOTES                       |
|---|-------|--------|-----------------|---------------|-------------|---------------|----------------|------|-------|-----------------------------|
| Α | 9028  | TZ     | (1) 100W (M)    | 6.5W x 13H    |             |               |                | 7.5  | 8     | <b>©</b>                    |
| В | 9029  | TZ     | (1) 150W (M)    | 8.5W x 17H    |             |               |                | 9.5  | 10.25 | <b>©</b>                    |
| С | 9030  | TZ     | (3) 60W (C)     | 9.75W x 21H   |             |               |                | 11.5 | 13    | <b>©</b>                    |
| D | 9859  | TZ     | (1) 100W (M) 🗸  | 7.25W x 7.25H |             |               |                |      |       | •                           |
| Е | 9810  | TZ     | (1) 150W (M)    | 8.5W x 18H    | 92          | 28            | 72             |      |       | ● Additional chain 4927 TZ. |
| F | 9918  | TZ     | (3) 60W (C)     | 9.75W x 23.5H |             |               |                |      |       | <b>©</b>                    |