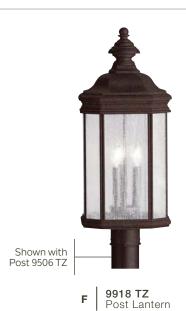

Kirkwood™

|   | ITEM# | FINISH | LIGHT<br>SOURCE | DIMENSIONS    | OVRLL.<br>H | EXTRA<br>WIRE | CHAIN/<br>STEM | EXT. | HCWO  | NOTES                       |
|---|-------|--------|-----------------|---------------|-------------|---------------|----------------|------|-------|-----------------------------|
| Α | 9028  | TZ     | (1) 100W (M)    | 6.5W x 13H    |             |               |                | 7.5  | 8     | <b>©</b>                    |
| В | 9029  | TZ     | (1) 150W (M)    | 8.5W x 17H    |             |               |                | 9.5  | 10.25 | <b>©</b>                    |
| С | 9030  | TZ     | (3) 60W (C)     | 9.75W x 21H   |             |               |                | 11.5 | 13    | <b>©</b>                    |
| D | 9859  | TZ     | (1) 100W (M) 🗸  | 7.25W x 7.25H |             |               |                |      |       | •                           |
| Е | 9810  | TZ     | (1) 150W (M)    | 8.5W x 18H    | 92          | 28            | 72             |      |       | ● Additional chain 4927 TZ. |
| F | 9918  | TZ     | (3) 60W (C)     | 9.75W x 23.5H |             |               |                |      |       | <b>©</b>                    |