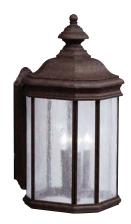

## Kirkwood<sup>®</sup>

Finish: Tannery Bronze™ Glass: Clear Seeded

Fixture Material: Cast Aluminum

A 9028 TZ Outdoor Wall

B | 9029 TZ Outdoor Wall

c | 9030 TZ Outdoor Wall

D | 9859 TZ Outdoor Ceiling

E 9810 TZ Outdoor Pendant

Kirkwood™

|   | ITEM# | FINISH | LIGHT<br>SOURCE | DIMENSIONS    | OVRLL.<br>H | EXTRA<br>WIRE | CHAIN/<br>STEM | EXT. | HCWO  | NOTES                       |
|---|-------|--------|-----------------|---------------|-------------|---------------|----------------|------|-------|-----------------------------|
| Α | 9028  | TZ     | (1) 100W (M)    | 6.5W x 13H    |             |               |                | 7.5  | 8     | <b>©</b>                    |
| В | 9029  | TZ     | (1) 150W (M)    | 8.5W x 17H    |             |               |                | 9.5  | 10.25 | <b>©</b>                    |
| С | 9030  | TZ     | (3) 60W (C)     | 9.75W x 21H   |             |               |                | 11.5 | 13    | <b>©</b>                    |
| D | 9859  | TZ     | (1) 100W (M) 🗸  | 7.25W x 7.25H |             |               |                |      |       | •                           |
| Е | 9810  | TZ     | (1) 150W (M)    | 8.5W x 18H    | 92          | 28            | 72             |      |       | ● Additional chain 4927 TZ. |
| F | 9918  | TZ     | (3) 60W (C)     | 9.75W x 23.5H |             |               |                |      |       | <b>©</b>                    |