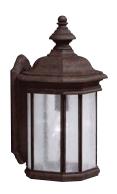

## Kirkwood<sup>®</sup>

Finish: Tannery Bronze™ Glass: Clear Seeded

Fixture Material: Cast Aluminum

A 9028 TZ Outdoor Wall

B | 9029 TZ Outdoor Wall

c | 9030 TZ Outdoor Wall

D | 9859 TZ Outdoor Ceiling

E 9810 TZ Outdoor Pendant

Kirkwood™

|   | ITEM# | FINISH | LIGHT<br>SOURCE | DIMENSIONS    | OVRLL.<br>H | EXTRA<br>WIRE | CHAIN/<br>STEM | EXT. | HCWO  | NOTES                       |
|---|-------|--------|-----------------|---------------|-------------|---------------|----------------|------|-------|-----------------------------|
| Α | 9028  | TZ     | (1) 100W (M)    | 6.5W x 13H    |             |               |                | 7.5  | 8     | <b>©</b>                    |
| В | 9029  | TZ     | (1) 150W (M)    | 8.5W x 17H    |             |               |                | 9.5  | 10.25 | <b>©</b>                    |
| С | 9030  | TZ     | (3) 60W (C)     | 9.75W x 21H   |             |               |                | 11.5 | 13    | <b>©</b>                    |
| D | 9859  | TZ     | (1) 100W (M) 🗸  | 7.25W x 7.25H |             |               |                |      |       | •                           |
| Е | 9810  | TZ     | (1) 150W (M)    | 8.5W x 18H    | 92          | 28            | 72             |      |       | ● Additional chain 4927 TZ. |
| F | 9918  | TZ     | (3) 60W (C)     | 9.75W x 23.5H |             |               |                |      |       | <b>©</b>                    |