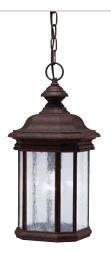

## Kirkwood<sup>®</sup>

Finish: Tannery Bronze™ Glass: Clear Seeded

Fixture Material: Cast Aluminum

A 9028 TZ Outdoor Wall

B | 9029 TZ Outdoor Wall

c | 9030 TZ Outdoor Wall

D | 9859 TZ Outdoor Ceiling

E 9810 TZ Outdoor Pendant

Kirkwood™

|   | ITEM# | FINISH | LIGHT<br>SOURCE | DIMENSIONS    | OVRLL.<br>H | EXTRA<br>WIRE | CHAIN/<br>STEM | EXT. | HCWO  | NOTES                       |
|---|-------|--------|-----------------|---------------|-------------|---------------|----------------|------|-------|-----------------------------|
| Α | 9028  | TZ     | (1) 100W (M)    | 6.5W x 13H    |             |               |                | 7.5  | 8     | <b>©</b>                    |
| В | 9029  | TZ     | (1) 150W (M)    | 8.5W x 17H    |             |               |                | 9.5  | 10.25 | <b>©</b>                    |
| С | 9030  | TZ     | (3) 60W (C)     | 9.75W x 21H   |             |               |                | 11.5 | 13    | <b>©</b>                    |
| D | 9859  | TZ     | (1) 100W (M) 🗸  | 7.25W x 7.25H |             |               |                |      |       | •                           |
| Е | 9810  | TZ     | (1) 150W (M)    | 8.5W x 18H    | 92          | 28            | 72             |      |       | ● Additional chain 4927 TZ. |
| F | 9918  | TZ     | (3) 60W (C)     | 9.75W x 23.5H |             |               |                |      |       | <b>©</b>                    |