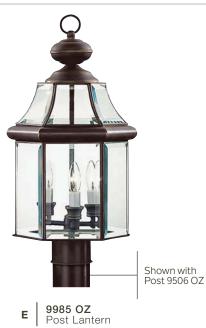

## **Embassy Row**

|   | ITEM # | FINISH | LIGHT<br>SOURCE | DIMENSIONS     | OVRLL.<br>H | EXTRA<br>WIRE | CHAIN/<br>STEM | EXT. | HCWO | NOTES                       |
|---|--------|--------|-----------------|----------------|-------------|---------------|----------------|------|------|-----------------------------|
| Α | 9785   | 0Z     | (3) 60W (C)     | 10.5W x 21H    |             |               |                | 9.75 | 8.25 | <b>©</b>                    |
| В | 9784   | . OZ   | (1) 100W (M)    | 8.25W x 14.75H |             |               |                | 8    | 5.5  | <b>©</b>                    |
| С | 9783   | . OZ   | (1) 100W (M)    | 7W x 10.75H    |             |               |                | 7    | 4    | <b>©</b>                    |
| D | 9885   | . OZ   | (3) 60W (C)     | 10.5W x 19.5H  | 94          | 20            | 72             |      |      | • Additional chain 4927 OZ. |
| Е | 9985   | OZ     | (3) 60W (C)     | 10.5W x 20.75H |             |               |                |      |      | <b>w</b>                    |