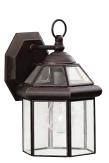

9785 OZ Outdoor Wall

**9784 OZ** Outdoor Wall

## Embassy Row

Finish: Olde Bronze® over Solid Brass

Glass: Clear Beveled Panels Fixture Material: Solid Brass

9783 OZ Outdoor Wall

9885 OZ Outdoor Pendant

## **Embassy Row**

|   | ITEM # | FINISH | LIGHT<br>SOURCE | DIMENSIONS     | OVRLL.<br>H | EXTRA<br>WIRE | CHAIN/<br>STEM | EXT. | HCWO | NOTES                       |
|---|--------|--------|-----------------|----------------|-------------|---------------|----------------|------|------|-----------------------------|
| Α | 9785   | 0Z     | (3) 60W (C)     | 10.5W x 21H    |             |               |                | 9.75 | 8.25 | <b>©</b>                    |
| В | 9784   | . OZ   | (1) 100W (M)    | 8.25W x 14.75H |             |               |                | 8    | 5.5  | <b>©</b>                    |
| С | 9783   | . OZ   | (1) 100W (M)    | 7W x 10.75H    |             |               |                | 7    | 4    | <b>©</b>                    |
| D | 9885   | . OZ   | (3) 60W (C)     | 10.5W x 19.5H  | 94          | 20            | 72             |      |      | • Additional chain 4927 OZ. |
| Е | 9985   | OZ     | (3) 60W (C)     | 10.5W x 20.75H |             |               |                |      |      | <b>w</b>                    |