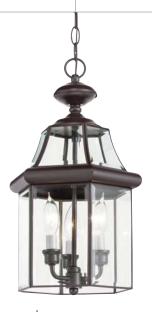

## Embassy Row

Finish: Olde Bronze® over Solid Brass

Glass: Clear Beveled Panels Fixture Material: Solid Brass

9783 OZ Outdoor Wall

9885 OZ Outdoor Pendant

## **Embassy Row**

|   | ITEM # | FINISH | LIGHT<br>SOURCE | DIMENSIONS     | OVRLL.<br>H | EXTRA<br>WIRE | CHAIN/<br>STEM | EXT. | HCWO | NOTES                       |
|---|--------|--------|-----------------|----------------|-------------|---------------|----------------|------|------|-----------------------------|
| Α | 9785   | 0Z     | (3) 60W (C)     | 10.5W x 21H    |             |               |                | 9.75 | 8.25 | <b>©</b>                    |
| В | 9784   | . OZ   | (1) 100W (M)    | 8.25W x 14.75H |             |               |                | 8    | 5.5  | <b>©</b>                    |
| С | 9783   | . OZ   | (1) 100W (M)    | 7W x 10.75H    |             |               |                | 7    | 4    | <b>©</b>                    |
| D | 9885   | . OZ   | (3) 60W (C)     | 10.5W x 19.5H  | 94          | 20            | 72             |      |      | • Additional chain 4927 OZ. |
| Е | 9985   | OZ     | (3) 60W (C)     | 10.5W x 20.75H |             |               |                |      |      | <b>w</b>                    |