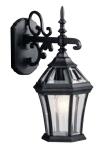

## Townhouse\*

Finish: Black or Tannery Bronze™ Glass: Clear Curved Beveled Panels Fixture Material: Cast Aluminum

A 9788 BK, TZ Outdoor Wall

9789 BK, TZ Outdoor Wall

c 9790 BK, TZ Outdoor Wall

D 9791 BK, TZ Outdoor Wall

## Townhouse™

|   | ITEM # | FINISH | LIGHT<br>SOURCE | DIMENSIONS     | OVRLL.<br>H | EXTRA<br>WIRE | CHAIN/<br>STEM | EXT.  | HCWO  | NOTES                           |
|---|--------|--------|-----------------|----------------|-------------|---------------|----------------|-------|-------|---------------------------------|
| Α | 9788   | BK, TZ | (1) 100W (M)    | 6.5W x 11.75H  |             |               |                | 6.5   | 2.75  | <b>®</b>                        |
| В | 9789   | BK, TZ | (1) 100W (M)    | 7.25W x 15.25H |             |               |                | 9     | 4.5   | <b>®</b>                        |
| С | 9790   | BK, TZ | (1) 100W (M)    | 7.25W x 21.5H  |             |               |                | 9.75  | 15.75 | <b>w</b>                        |
| D | 9791   | BK, TZ | (1) 100W (M)    | 9.25W x 26.75H |             |               |                | 10.25 | 21    | <b>w</b>                        |
| Е | 9886   | BK, TZ | (2) 40W (C) 💠   | 12W x 7H       |             |               |                |       |       | 0                               |
| F | 49185  | BK, TZ | (3) 60W (C)     | 12.25W x 31H   |             |               |                | 12.25 | 23.5  | <b>w</b>                        |
| G | 9892   | BK, TZ | (1) 100W (M)    | 9.5W x 23.5H   | 99          | 63            | 72             |       |       | ● Additional chain 4927 BK, TZ. |
| Н | 9992   | BK, TZ | (1) 100W (M)    | 9.25W x 24H    |             |               |                |       |       | <b>®</b>                        |