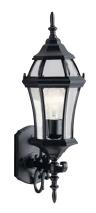

## Townhouse\*

Finish: Black or Tannery Bronze™ Glass: Clear Curved Beveled Panels Fixture Material: Cast Aluminum

A 9788 BK, TZ Outdoor Wall

9789 BK, TZ Outdoor Wall

c 9790 BK, TZ Outdoor Wall

D 9791 BK, TZ Outdoor Wall

## Townhouse™

|   | ITEM # | FINISH | LIGHT<br>SOURCE | DIMENSIONS     | OVRLL.<br>H | EXTRA<br>WIRE | CHAIN/<br>STEM | EXT.  | HCWO  | NOTES                           |
|---|--------|--------|-----------------|----------------|-------------|---------------|----------------|-------|-------|---------------------------------|
| Α | 9788   | BK, TZ | (1) 100W (M)    | 6.5W x 11.75H  |             |               |                | 6.5   | 2.75  | <b>®</b>                        |
| В | 9789   | BK, TZ | (1) 100W (M)    | 7.25W x 15.25H |             |               |                | 9     | 4.5   | <b>®</b>                        |
| С | 9790   | BK, TZ | (1) 100W (M)    | 7.25W x 21.5H  |             |               |                | 9.75  | 15.75 | <b>w</b>                        |
| D | 9791   | BK, TZ | (1) 100W (M)    | 9.25W x 26.75H |             |               |                | 10.25 | 21    | <b>w</b>                        |
| Е | 9886   | BK, TZ | (2) 40W (C) 💠   | 12W x 7H       |             |               |                |       |       | 0                               |
| F | 49185  | BK, TZ | (3) 60W (C)     | 12.25W x 31H   |             |               |                | 12.25 | 23.5  | <b>w</b>                        |
| G | 9892   | BK, TZ | (1) 100W (M)    | 9.5W x 23.5H   | 99          | 63            | 72             |       |       | ● Additional chain 4927 BK, TZ. |
| Н | 9992   | BK, TZ | (1) 100W (M)    | 9.25W x 24H    |             |               |                |       |       | <b>®</b>                        |