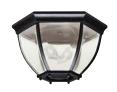

9886 BK, TZ Outdoor Ceiling

49185 BK, TZ Outdoor Wall

G 9892 BK, TZ Outdoor Pendant

9992 BK, TZ Post Lantern

## Townhouse™

|   | ITEM # | FINISH | LIGHT<br>SOURCE | DIMENSIONS     | OVRLL.<br>H | EXTRA<br>WIRE | CHAIN/<br>STEM | EXT.  | HCWO  | NOTES                           |
|---|--------|--------|-----------------|----------------|-------------|---------------|----------------|-------|-------|---------------------------------|
| Α | 9788   | BK, TZ | (1) 100W (M)    | 6.5W x 11.75H  |             |               |                | 6.5   | 2.75  | <b>®</b>                        |
| В | 9789   | BK, TZ | (1) 100W (M)    | 7.25W x 15.25H |             |               |                | 9     | 4.5   | <b>®</b>                        |
| С | 9790   | BK, TZ | (1) 100W (M)    | 7.25W x 21.5H  |             |               |                | 9.75  | 15.75 | <b>w</b>                        |
| D | 9791   | BK, TZ | (1) 100W (M)    | 9.25W x 26.75H |             |               |                | 10.25 | 21    | <b>w</b>                        |
| Е | 9886   | BK, TZ | (2) 40W (C) 💠   | 12W x 7H       |             |               |                |       |       | 0                               |
| F | 49185  | BK, TZ | (3) 60W (C)     | 12.25W x 31H   |             |               |                | 12.25 | 23.5  | <b>w</b>                        |
| G | 9892   | BK, TZ | (1) 100W (M)    | 9.5W x 23.5H   | 99          | 63            | 72             |       |       | ● Additional chain 4927 BK, TZ. |
| Н | 9992   | BK, TZ | (1) 100W (M)    | 9.25W x 24H    |             |               |                |       |       | <b>®</b>                        |