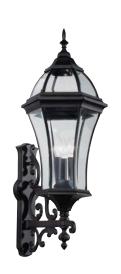

## Townhouse\*

Finish: Black or Tannery Bronze™ Glass: Clear Curved Beveled Panels Fixture Material: Cast Aluminum

A 9788 BK, TZ Outdoor Wall

9789 BK, TZ Outdoor Wall

c 9790 BK, TZ Outdoor Wall

D 9791 BK, TZ Outdoor Wall

## Townhouse™

|   | ITEM # | FINISH | LIGHT<br>SOURCE | DIMENSIONS     | OVRLL.<br>H | EXTRA<br>WIRE | CHAIN/<br>STEM | EXT.  | HCWO  | NOTES                           |
|---|--------|--------|-----------------|----------------|-------------|---------------|----------------|-------|-------|---------------------------------|
| Α | 9788   | BK, TZ | (1) 100W (M)    | 6.5W x 11.75H  |             |               |                | 6.5   | 2.75  | <b>®</b>                        |
| В | 9789   | BK, TZ | (1) 100W (M)    | 7.25W x 15.25H |             |               |                | 9     | 4.5   | <b>®</b>                        |
| С | 9790   | BK, TZ | (1) 100W (M)    | 7.25W x 21.5H  |             |               |                | 9.75  | 15.75 | <b>w</b>                        |
| D | 9791   | BK, TZ | (1) 100W (M)    | 9.25W x 26.75H |             |               |                | 10.25 | 21    | <b>w</b>                        |
| Е | 9886   | BK, TZ | (2) 40W (C) 💠   | 12W x 7H       |             |               |                |       |       | 0                               |
| F | 49185  | BK, TZ | (3) 60W (C)     | 12.25W x 31H   |             |               |                | 12.25 | 23.5  | <b>w</b>                        |
| G | 9892   | BK, TZ | (1) 100W (M)    | 9.5W x 23.5H   | 99          | 63            | 72             |       |       | ● Additional chain 4927 BK, TZ. |
| Н | 9992   | BK, TZ | (1) 100W (M)    | 9.25W x 24H    |             |               |                |       |       | <b>®</b>                        |