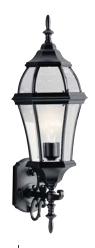

## Townhouse\*

Finish: Black or Tannery Bronze™ Glass: Clear Curved Beveled Panels Fixture Material: Cast Aluminum

A 9788 BK, TZ Outdoor Wall

9789 BK, TZ Outdoor Wall

c 9790 BK, TZ Outdoor Wall

D 9791 BK, TZ Outdoor Wall

## Townhouse™

|   | ITEM # | FINISH | LIGHT<br>SOURCE | DIMENSIONS     | OVRLL.<br>H | EXTRA<br>WIRE | CHAIN/<br>STEM | EXT.  | HCWO  | NOTES                           |
|---|--------|--------|-----------------|----------------|-------------|---------------|----------------|-------|-------|---------------------------------|
| Α | 9788   | BK, TZ | (1) 100W (M)    | 6.5W x 11.75H  |             |               |                | 6.5   | 2.75  | <b>®</b>                        |
| В | 9789   | BK, TZ | (1) 100W (M)    | 7.25W x 15.25H |             |               |                | 9     | 4.5   | <b>®</b>                        |
| С | 9790   | BK, TZ | (1) 100W (M)    | 7.25W x 21.5H  |             |               |                | 9.75  | 15.75 | <b>w</b>                        |
| D | 9791   | BK, TZ | (1) 100W (M)    | 9.25W x 26.75H |             |               |                | 10.25 | 21    | <b>w</b>                        |
| Е | 9886   | BK, TZ | (2) 40W (C) 💠   | 12W x 7H       |             |               |                |       |       | 0                               |
| F | 49185  | BK, TZ | (3) 60W (C)     | 12.25W x 31H   |             |               |                | 12.25 | 23.5  | <b>w</b>                        |
| G | 9892   | BK, TZ | (1) 100W (M)    | 9.5W x 23.5H   | 99          | 63            | 72             |       |       | ● Additional chain 4927 BK, TZ. |
| Н | 9992   | BK, TZ | (1) 100W (M)    | 9.25W x 24H    |             |               |                |       |       | <b>®</b>                        |