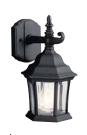

## Townhouse\*

Finish: Black or Tannery Bronze™ Glass: Clear Curved Beveled Panels Fixture Material: Cast Aluminum

A 9788 BK, TZ Outdoor Wall

9789 BK, TZ Outdoor Wall

c 9790 BK, TZ Outdoor Wall

D 9791 BK, TZ Outdoor Wall

## Townhouse™

|   | ITEM # | FINISH | LIGHT<br>SOURCE | DIMENSIONS     | OVRLL.<br>H | EXTRA<br>WIRE | CHAIN/<br>STEM | EXT.  | HCWO  | NOTES                           |
|---|--------|--------|-----------------|----------------|-------------|---------------|----------------|-------|-------|---------------------------------|
| Α | 9788   | BK, TZ | (1) 100W (M)    | 6.5W x 11.75H  |             |               |                | 6.5   | 2.75  | <b>®</b>                        |
| В | 9789   | BK, TZ | (1) 100W (M)    | 7.25W x 15.25H |             |               |                | 9     | 4.5   | <b>®</b>                        |
| С | 9790   | BK, TZ | (1) 100W (M)    | 7.25W x 21.5H  |             |               |                | 9.75  | 15.75 | <b>w</b>                        |
| D | 9791   | BK, TZ | (1) 100W (M)    | 9.25W x 26.75H |             |               |                | 10.25 | 21    | <b>w</b>                        |
| Е | 9886   | BK, TZ | (2) 40W (C) 💠   | 12W x 7H       |             |               |                |       |       | 0                               |
| F | 49185  | BK, TZ | (3) 60W (C)     | 12.25W x 31H   |             |               |                | 12.25 | 23.5  | <b>w</b>                        |
| G | 9892   | BK, TZ | (1) 100W (M)    | 9.5W x 23.5H   | 99          | 63            | 72             |       |       | ● Additional chain 4927 BK, TZ. |
| Н | 9992   | BK, TZ | (1) 100W (M)    | 9.25W x 24H    |             |               |                |       |       | <b>®</b>                        |