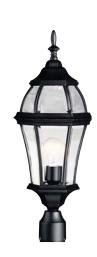

9886 BK, TZ Outdoor Ceiling

49185 BK, TZ Outdoor Wall

G 9892 BK, TZ Outdoor Pendant

9992 BK, TZ Post Lantern

## Townhouse™

|   | ITEM # | FINISH | LIGHT<br>SOURCE | DIMENSIONS     | OVRLL.<br>H | EXTRA<br>WIRE | CHAIN/<br>STEM | EXT.  | HCWO  | NOTES                           |
|---|--------|--------|-----------------|----------------|-------------|---------------|----------------|-------|-------|---------------------------------|
| Α | 9788   | BK, TZ | (1) 100W (M)    | 6.5W x 11.75H  |             |               |                | 6.5   | 2.75  | <b>®</b>                        |
| В | 9789   | BK, TZ | (1) 100W (M)    | 7.25W x 15.25H |             |               |                | 9     | 4.5   | <b>®</b>                        |
| С | 9790   | BK, TZ | (1) 100W (M)    | 7.25W x 21.5H  |             |               |                | 9.75  | 15.75 | <b>w</b>                        |
| D | 9791   | BK, TZ | (1) 100W (M)    | 9.25W x 26.75H |             |               |                | 10.25 | 21    | <b>w</b>                        |
| Е | 9886   | BK, TZ | (2) 40W (C) 💠   | 12W x 7H       |             |               |                |       |       | 0                               |
| F | 49185  | BK, TZ | (3) 60W (C)     | 12.25W x 31H   |             |               |                | 12.25 | 23.5  | <b>w</b>                        |
| G | 9892   | BK, TZ | (1) 100W (M)    | 9.5W x 23.5H   | 99          | 63            | 72             |       |       | ● Additional chain 4927 BK, TZ. |
| Н | 9992   | BK, TZ | (1) 100W (M)    | 9.25W x 24H    |             |               |                |       |       | <b>®</b>                        |