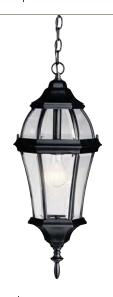

9886 BK, TZ Outdoor Ceiling

49185 BK, TZ Outdoor Wall

G 9892 BK, TZ Outdoor Pendant

9992 BK, TZ Post Lantern

## Townhouse™

|   | ITEM # | FINISH | LIGHT<br>SOURCE | DIMENSIONS     | OVRLL.<br>H | EXTRA<br>WIRE | CHAIN/<br>STEM | EXT.  | HCWO  | NOTES                           |
|---|--------|--------|-----------------|----------------|-------------|---------------|----------------|-------|-------|---------------------------------|
| Α | 9788   | BK, TZ | (1) 100W (M)    | 6.5W x 11.75H  |             |               |                | 6.5   | 2.75  | <b>®</b>                        |
| В | 9789   | BK, TZ | (1) 100W (M)    | 7.25W x 15.25H |             |               |                | 9     | 4.5   | <b>®</b>                        |
| С | 9790   | BK, TZ | (1) 100W (M)    | 7.25W x 21.5H  |             |               |                | 9.75  | 15.75 | <b>w</b>                        |
| D | 9791   | BK, TZ | (1) 100W (M)    | 9.25W x 26.75H |             |               |                | 10.25 | 21    | <b>w</b>                        |
| Е | 9886   | BK, TZ | (2) 40W (C) 💠   | 12W x 7H       |             |               |                |       |       | 0                               |
| F | 49185  | BK, TZ | (3) 60W (C)     | 12.25W x 31H   |             |               |                | 12.25 | 23.5  | <b>w</b>                        |
| G | 9892   | BK, TZ | (1) 100W (M)    | 9.5W x 23.5H   | 99          | 63            | 72             |       |       | ● Additional chain 4927 BK, TZ. |
| Н | 9992   | BK, TZ | (1) 100W (M)    | 9.25W x 24H    |             |               |                |       |       | <b>®</b>                        |