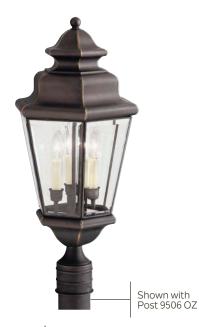

9931 OZ Post Lantern

## Savannah Estates™

|   | ITEM # | FINISH | LIGHT<br>SOURCE | DIMENSIONS    | OVRLL.<br>H | EXTRA<br>WIRE | CHAIN/<br>STEM | EXT. | HCWO | NOTES                                                                     |
|---|--------|--------|-----------------|---------------|-------------|---------------|----------------|------|------|---------------------------------------------------------------------------|
| Α | 9676   | 0Z     | (2) 60W (C)     | 9.5W x 19.25H |             |               |                | 9    | 10   | <b>©</b>                                                                  |
| В | 9677   | 0Z     | (3) 60W (C)     | 12W x 24.75H  |             |               |                | 11.5 | 12   | 0                                                                         |
| С | 9831   | 0Z     | (4) 60W (C)     | 15W x 30.25H  | 105         | 12            | 72             |      |      | ● Additional chain 4927 0Z.                                               |
| D | 9631   | 0Z     | (4) 60W (C)     | 13W x 35H     |             |               |                | 16   | 18   | ▼ (1) Variable height mounting hardware included, junction box 18"-25.5". |
| E | 9931   | 0Z     | (3) 60W (C)     | 12.25W x 25H  |             |               |                |      |      | <b>©</b>                                                                  |