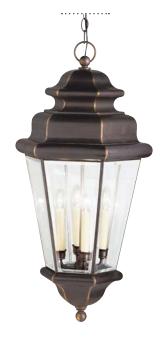

## Savannah Estates

Finish: Olde Bronze® over Solid Brass

Glass: Clear Beveled Fixture Material: Solid Brass

A 9676 OZ Outdoor Wall

B | 9677 OZ Outdoor Wall

C 9831 OZ Outdoor Pendant

D | 9631 OZ Outdoor Wall

## Savannah Estates™

|   | ITEM # | FINISH | LIGHT<br>SOURCE | DIMENSIONS    | OVRLL.<br>H | EXTRA<br>WIRE | CHAIN/<br>STEM | EXT. | HCWO | NOTES                                                                     |
|---|--------|--------|-----------------|---------------|-------------|---------------|----------------|------|------|---------------------------------------------------------------------------|
| Α | 9676   | 0Z     | (2) 60W (C)     | 9.5W x 19.25H |             |               |                | 9    | 10   | <b>©</b>                                                                  |
| В | 9677   | 0Z     | (3) 60W (C)     | 12W x 24.75H  |             |               |                | 11.5 | 12   | 0                                                                         |
| С | 9831   | 0Z     | (4) 60W (C)     | 15W x 30.25H  | 105         | 12            | 72             |      |      | ● Additional chain 4927 0Z.                                               |
| D | 9631   | 0Z     | (4) 60W (C)     | 13W x 35H     |             |               |                | 16   | 18   | ▼ (1) Variable height mounting hardware included, junction box 18"-25.5". |
| E | 9931   | 0Z     | (3) 60W (C)     | 12.25W x 25H  |             |               |                |      |      | <b>©</b>                                                                  |