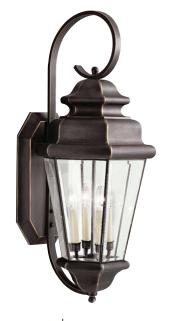

## Savannah Estates

Finish: Olde Bronze® over Solid Brass

Glass: Clear Beveled Fixture Material: Solid Brass

A 9676 OZ Outdoor Wall

B | 9677 OZ Outdoor Wall

C 9831 OZ Outdoor Pendant

D | 9631 OZ Outdoor Wall

## Savannah Estates™

|   | ITEM # | FINISH | LIGHT<br>SOURCE | DIMENSIONS    | OVRLL.<br>H | EXTRA<br>WIRE | CHAIN/<br>STEM | EXT. | HCWO | NOTES                                                                     |
|---|--------|--------|-----------------|---------------|-------------|---------------|----------------|------|------|---------------------------------------------------------------------------|
| Α | 9676   | 0Z     | (2) 60W (C)     | 9.5W x 19.25H |             |               |                | 9    | 10   | <b>©</b>                                                                  |
| В | 9677   | 0Z     | (3) 60W (C)     | 12W x 24.75H  |             |               |                | 11.5 | 12   | 0                                                                         |
| С | 9831   | 0Z     | (4) 60W (C)     | 15W x 30.25H  | 105         | 12            | 72             |      |      | ● Additional chain 4927 0Z.                                               |
| D | 9631   | 0Z     | (4) 60W (C)     | 13W x 35H     |             |               |                | 16   | 18   | ▼ (1) Variable height mounting hardware included, junction box 18"-25.5". |
| E | 9931   | 0Z     | (3) 60W (C)     | 12.25W x 25H  |             |               |                |      |      | <b>©</b>                                                                  |