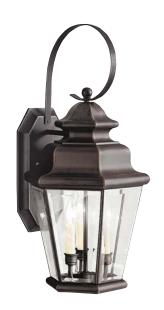

## Savannah Estates

Finish: Olde Bronze® over Solid Brass

Glass: Clear Beveled Fixture Material: Solid Brass

A 9676 OZ Outdoor Wall

B | 9677 OZ Outdoor Wall

C 9831 OZ Outdoor Pendant

D | 9631 OZ Outdoor Wall

## Savannah Estates™

|   | ITEM # | FINISH | LIGHT<br>SOURCE | DIMENSIONS    | OVRLL.<br>H | EXTRA<br>WIRE | CHAIN/<br>STEM | EXT. | HCWO | NOTES                                                                     |
|---|--------|--------|-----------------|---------------|-------------|---------------|----------------|------|------|---------------------------------------------------------------------------|
| Α | 9676   | 0Z     | (2) 60W (C)     | 9.5W x 19.25H |             |               |                | 9    | 10   | <b>©</b>                                                                  |
| В | 9677   | 0Z     | (3) 60W (C)     | 12W x 24.75H  |             |               |                | 11.5 | 12   | 0                                                                         |
| С | 9831   | 0Z     | (4) 60W (C)     | 15W x 30.25H  | 105         | 12            | 72             |      |      | ● Additional chain 4927 0Z.                                               |
| D | 9631   | 0Z     | (4) 60W (C)     | 13W x 35H     |             |               |                | 16   | 18   | ▼ (1) Variable height mounting hardware included, junction box 18"-25.5". |
| E | 9931   | 0Z     | (3) 60W (C)     | 12.25W x 25H  |             |               |                |      |      | <b>©</b>                                                                  |