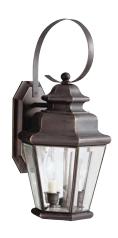

## Savannah Estates

Finish: Olde Bronze® over Solid Brass

Glass: Clear Beveled Fixture Material: Solid Brass

A 9676 OZ Outdoor Wall

B | 9677 OZ Outdoor Wall

C 9831 OZ Outdoor Pendant

D | 9631 OZ Outdoor Wall

## Savannah Estates™

|   | ITEM # | FINISH | LIGHT<br>SOURCE | DIMENSIONS    | OVRLL.<br>H | EXTRA<br>WIRE | CHAIN/<br>STEM | EXT. | HCWO | NOTES                                                                     |
|---|--------|--------|-----------------|---------------|-------------|---------------|----------------|------|------|---------------------------------------------------------------------------|
| Α | 9676   | 0Z     | (2) 60W (C)     | 9.5W x 19.25H |             |               |                | 9    | 10   | <b>©</b>                                                                  |
| В | 9677   | 0Z     | (3) 60W (C)     | 12W x 24.75H  |             |               |                | 11.5 | 12   | 0                                                                         |
| С | 9831   | 0Z     | (4) 60W (C)     | 15W x 30.25H  | 105         | 12            | 72             |      |      | ● Additional chain 4927 0Z.                                               |
| D | 9631   | 0Z     | (4) 60W (C)     | 13W x 35H     |             |               |                | 16   | 18   | ▼ (1) Variable height mounting hardware included, junction box 18"-25.5". |
| E | 9931   | 0Z     | (3) 60W (C)     | 12.25W x 25H  |             |               |                |      |      | <b>©</b>                                                                  |