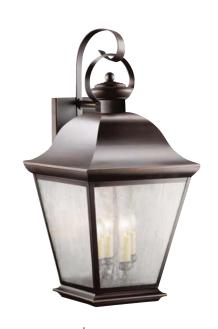

## Mount Vernon

Finish: Olde Bronze® over Solid Brass

Glass: Clear Seeded Fixture Material: Solid Brass

A 9707 OZ Outdoor Wall

B | 9708 OZ Outdoor Wall

c | 9709 OZ Outdoor Wall

D 9704 OZ Outdoor Wall

## Mount Vernon

|   | ITEM# | FINISH | SOURCE       | DIMENSIONS    | EXT.  | HCWO  | NOTES    |
|---|-------|--------|--------------|---------------|-------|-------|----------|
| Α | 9707  | 0Z     | (1) 100W (M) | 5.5W x 12.5H  | 6.25  | 5.25  | <b>©</b> |
| В | 9708  | 0Z     | (1) 150W (M) | 7.5W x 16.75H | 8.25  | 6.75  | <b>©</b> |
| С | 9709  | 0Z     | (1) 150W (M) | 9.5W x 19.5H  | 10.25 | 7.25  | <b>©</b> |
| D | 9704  | 0Z     | (4) 60W (C)  | 13W x 27.75H  | 13.75 | 11.25 | 0        |