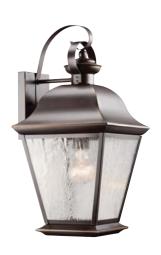

## Mount Vernon

Finish: Olde Bronze® over Solid Brass

Glass: Clear Seeded Fixture Material: Solid Brass

A 9707 OZ Outdoor Wall

B | 9708 OZ Outdoor Wall

c | 9709 OZ Outdoor Wall

D 9704 OZ Outdoor Wall

## Mount Vernon

|   | ITEM# | FINISH | SOURCE       | DIMENSIONS    | EXT.  | HCWO  | NOTES    |
|---|-------|--------|--------------|---------------|-------|-------|----------|
| Α | 9707  | 0Z     | (1) 100W (M) | 5.5W x 12.5H  | 6.25  | 5.25  | <b>©</b> |
| В | 9708  | 0Z     | (1) 150W (M) | 7.5W x 16.75H | 8.25  | 6.75  | <b>©</b> |
| С | 9709  | 0Z     | (1) 150W (M) | 9.5W x 19.5H  | 10.25 | 7.25  | <b>©</b> |
| D | 9704  | 0Z     | (4) 60W (C)  | 13W x 27.75H  | 13.75 | 11.25 | 0        |