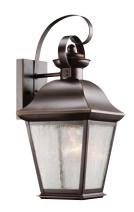

## Mount Vernon

Finish: Olde Bronze® over Solid Brass

Glass: Clear Seeded Fixture Material: Solid Brass

A 9707 OZ Outdoor Wall

B | 9708 OZ Outdoor Wall

c | 9709 OZ Outdoor Wall

D 9704 OZ Outdoor Wall

## Mount Vernon

|   | ITEM# | FINISH | SOURCE       | DIMENSIONS    | EXT.  | HCWO  | NOTES    |
|---|-------|--------|--------------|---------------|-------|-------|----------|
| Α | 9707  | 0Z     | (1) 100W (M) | 5.5W x 12.5H  | 6.25  | 5.25  | <b>©</b> |
| В | 9708  | 0Z     | (1) 150W (M) | 7.5W x 16.75H | 8.25  | 6.75  | <b>©</b> |
| С | 9709  | 0Z     | (1) 150W (M) | 9.5W x 19.5H  | 10.25 | 7.25  | <b>©</b> |
| D | 9704  | 0Z     | (4) 60W (C)  | 13W x 27.75H  | 13.75 | 11.25 | 0        |