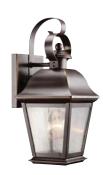

## Mount Vernon

Finish: Olde Bronze® over Solid Brass

Glass: Clear Seeded Fixture Material: Solid Brass

A 9707 OZ Outdoor Wall

B | 9708 OZ Outdoor Wall

c | 9709 OZ Outdoor Wall

D 9704 OZ Outdoor Wall

## Mount Vernon

|   | ITEM# | FINISH | SOURCE       | DIMENSIONS    | EXT.  | HCWO  | NOTES    |
|---|-------|--------|--------------|---------------|-------|-------|----------|
| Α | 9707  | 0Z     | (1) 100W (M) | 5.5W x 12.5H  | 6.25  | 5.25  | <b>©</b> |
| В | 9708  | 0Z     | (1) 150W (M) | 7.5W x 16.75H | 8.25  | 6.75  | <b>©</b> |
| С | 9709  | 0Z     | (1) 150W (M) | 9.5W x 19.5H  | 10.25 | 7.25  | <b>©</b> |
| D | 9704  | 0Z     | (4) 60W (C)  | 13W x 27.75H  | 13.75 | 11.25 | 0        |