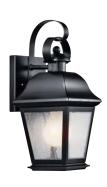

## Mount Vernon

Finish: Black over Solid Brass Glass: Clear Seeded

Fixture Material: Solid Brass

A 9707 BK Outdoor Wall

B 9708 BK Outdoor Wall

c | 9709 BK Outdoor Wall

D 9704 BK Outdoor Wall

## Mount Vernon

|   | ITEM# | FINISH | SOURCE       | DIMENSIONS    | EXT.  | HCWO  | NOTES    |
|---|-------|--------|--------------|---------------|-------|-------|----------|
| Α | 9707  | BK     | (1) 100W (M) | 5.5W x 12.5H  | 6.25  | 5.25  | <b>®</b> |
| В | 9708  | BK     | (1) 150W (M) | 7.5W x 16.75H | 8.25  | 6.75  | <b>®</b> |
| С | 9709  | BK     | (1) 150W (M) | 9.5W x 19.5H  | 10.25 | 7.25  | w        |
| D | 9704  | BK     | (4) 60W (C)  | 13W x 27.75H  | 13.75 | 11.25 | ₩        |