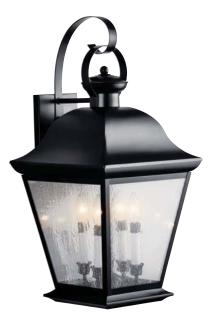

## Mount Vernon

Finish: Black over Solid Brass Glass: Clear Seeded

Fixture Material: Solid Brass

A 9707 BK Outdoor Wall

B 9708 BK Outdoor Wall

c | 9709 BK Outdoor Wall

D 9704 BK Outdoor Wall

## Mount Vernon

|   | ITEM# | FINISH | SOURCE       | DIMENSIONS    | EXT.  | HCWO  | NOTES    |
|---|-------|--------|--------------|---------------|-------|-------|----------|
| Α | 9707  | BK     | (1) 100W (M) | 5.5W x 12.5H  | 6.25  | 5.25  | <b>®</b> |
| В | 9708  | BK     | (1) 150W (M) | 7.5W x 16.75H | 8.25  | 6.75  | <b>®</b> |
| С | 9709  | BK     | (1) 150W (M) | 9.5W x 19.5H  | 10.25 | 7.25  | w        |
| D | 9704  | BK     | (4) 60W (C)  | 13W x 27.75H  | 13.75 | 11.25 | ₩        |