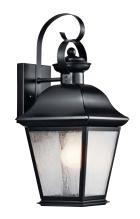

## Mount Vernon

Finish: Black over Solid Brass Glass: Clear Seeded

Fixture Material: Solid Brass

A 9707 BK Outdoor Wall

B 9708 BK Outdoor Wall

c | 9709 BK Outdoor Wall

D 9704 BK Outdoor Wall

## Mount Vernon

|   | ITEM# | FINISH | SOURCE       | DIMENSIONS    | EXT.  | HCWO  | NOTES    |
|---|-------|--------|--------------|---------------|-------|-------|----------|
| Α | 9707  | BK     | (1) 100W (M) | 5.5W x 12.5H  | 6.25  | 5.25  | <b>®</b> |
| В | 9708  | BK     | (1) 150W (M) | 7.5W x 16.75H | 8.25  | 6.75  | <b>®</b> |
| С | 9709  | BK     | (1) 150W (M) | 9.5W x 19.5H  | 10.25 | 7.25  | w        |
| D | 9704  | BK     | (4) 60W (C)  | 13W x 27.75H  | 13.75 | 11.25 | ₩        |