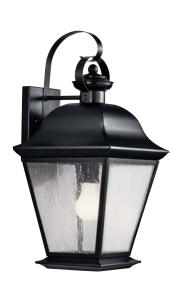

## Mount Vernon

Finish: Black over Solid Brass Glass: Clear Seeded

Fixture Material: Solid Brass

A 9707 BK Outdoor Wall

B 9708 BK Outdoor Wall

c | 9709 BK Outdoor Wall

D 9704 BK Outdoor Wall

## Mount Vernon

|   | ITEM# | FINISH | SOURCE       | DIMENSIONS    | EXT.  | HCWO  | NOTES    |
|---|-------|--------|--------------|---------------|-------|-------|----------|
| Α | 9707  | BK     | (1) 100W (M) | 5.5W x 12.5H  | 6.25  | 5.25  | <b>®</b> |
| В | 9708  | BK     | (1) 150W (M) | 7.5W x 16.75H | 8.25  | 6.75  | <b>®</b> |
| С | 9709  | BK     | (1) 150W (M) | 9.5W x 19.5H  | 10.25 | 7.25  | w        |
| D | 9704  | BK     | (4) 60W (C)  | 13W x 27.75H  | 13.75 | 11.25 | ₩        |