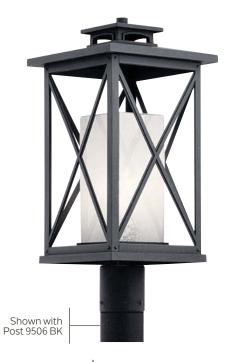

## Piedmont

Finish: Distressed Black Glass: White Vetro Mica

Fixture Material: Cast Aluminum

A 49770 DBK Outdoor Wall

49771 DBK Outdoor Wall

c | 49772 DBK Outdoor Wall

49773 DBK Post Lantern

## Piedmont

|   | ITEM # | FINISH | LIGHT<br>SOURCE | DIMENSIONS   | EXT. | HCWO | NOTES    |
|---|--------|--------|-----------------|--------------|------|------|----------|
| Α | 49770  | DBK    | (1) 75W (M)     | 6.5W x 12H   | 7    | 7    | 0        |
| В | 49771  | DBK    | (1) 100W (M)    | 8W x 15H     | 8    | 9    | 0        |
| С | 49772  | DBK    | (1) 150W (M)    | 10W x 18H    | 10   | 11   | 0        |
| D | 49773  | DBK    | (1) 150W (M)    | 10W x 20.75H |      |      | <b>®</b> |