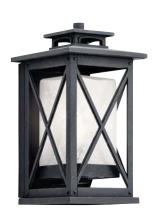

## Piedmont

Finish: Distressed Black Glass: White Vetro Mica

Fixture Material: Cast Aluminum

A 49770 DBK Outdoor Wall

49771 DBK Outdoor Wall

c | 49772 DBK Outdoor Wall

49773 DBK Post Lantern

## Piedmont

|   | ITEM # | FINISH | LIGHT<br>SOURCE | DIMENSIONS   | EXT. | HCWO | NOTES    |
|---|--------|--------|-----------------|--------------|------|------|----------|
| Α | 49770  | DBK    | (1) 75W (M)     | 6.5W x 12H   | 7    | 7    | 0        |
| В | 49771  | DBK    | (1) 100W (M)    | 8W x 15H     | 8    | 9    | 0        |
| С | 49772  | DBK    | (1) 150W (M)    | 10W x 18H    | 10   | 11   | 0        |
| D | 49773  | DBK    | (1) 150W (M)    | 10W x 20.75H |      |      | <b>®</b> |