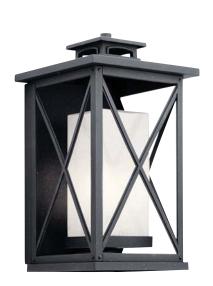

## Piedmont

Finish: Distressed Black Glass: White Vetro Mica

Fixture Material: Cast Aluminum

A 49770 DBK Outdoor Wall

49771 DBK Outdoor Wall

c | 49772 DBK Outdoor Wall

49773 DBK Post Lantern

## Piedmont

|   | ITEM # | FINISH | LIGHT<br>SOURCE | DIMENSIONS   | EXT. | HCWO | NOTES    |
|---|--------|--------|-----------------|--------------|------|------|----------|
| Α | 49770  | DBK    | (1) 75W (M)     | 6.5W x 12H   | 7    | 7    | 0        |
| В | 49771  | DBK    | (1) 100W (M)    | 8W x 15H     | 8    | 9    | 0        |
| С | 49772  | DBK    | (1) 150W (M)    | 10W x 18H    | 10   | 11   | 0        |
| D | 49773  | DBK    | (1) 150W (M)    | 10W x 20.75H |      |      | <b>®</b> |