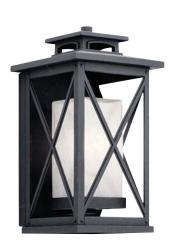

## Piedmont

Finish: Distressed Black Glass: White Vetro Mica

Fixture Material: Cast Aluminum

A 49770 DBK Outdoor Wall

49771 DBK Outdoor Wall

c | 49772 DBK Outdoor Wall

49773 DBK Post Lantern

## Piedmont

|   | ITEM # | FINISH | LIGHT<br>SOURCE | DIMENSIONS   | EXT. | HCWO | NOTES    |
|---|--------|--------|-----------------|--------------|------|------|----------|
| Α | 49770  | DBK    | (1) 75W (M)     | 6.5W x 12H   | 7    | 7    | 0        |
| В | 49771  | DBK    | (1) 100W (M)    | 8W x 15H     | 8    | 9    | 0        |
| С | 49772  | DBK    | (1) 150W (M)    | 10W x 18H    | 10   | 11   | 0        |
| D | 49773  | DBK    | (1) 150W (M)    | 10W x 20.75H |      |      | <b>®</b> |