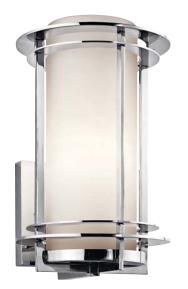

A 49345 PSS316 Outdoor Wall

B 49346 PSS316 Outdoor Wall

## Pacific Edge®

Finish: Polished Stainless Steel Marine Grade 316

Glass: Satin Etched Cased Opal Fixture Material: Stainless Steel

c | 49349 PSS316 Post Lantern

## Pacific Edge™

|   | ITEM # | FINISH | LIGHT<br>SOURCE | DIMENSIONS    | EXT.  | HCWO | NOTES |
|---|--------|--------|-----------------|---------------|-------|------|-------|
| Α | 49345  | PSS316 | (1) 100W (M)    | 8W x 13.25H   | 8.25  | 9.25 |       |
| В | 49346  | PSS316 | (1) 150W (M)    | 9.5W x 16.5H  | 10.25 | 11.5 |       |
| С | 49349  | PSS316 | (1) 150W (M)    | 9.5W x 18.75H |       | (    |       |