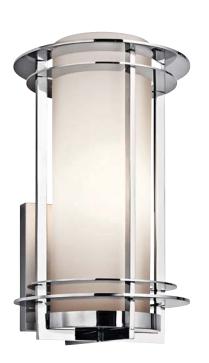

A 49345 PSS316 Outdoor Wall

B 49346 PSS316 Outdoor Wall

## Pacific Edge®

Finish: Polished Stainless Steel Marine Grade 316

Glass: Satin Etched Cased Opal Fixture Material: Stainless Steel

c | 49349 PSS316 Post Lantern

## Pacific Edge™

|   | ITEM # | FINISH | LIGHT<br>SOURCE | DIMENSIONS    | EXT.  | HCWO | NOTES |
|---|--------|--------|-----------------|---------------|-------|------|-------|
| Α | 49345  | PSS316 | (1) 100W (M)    | 8W x 13.25H   | 8.25  | 9.25 |       |
| В | 49346  | PSS316 | (1) 150W (M)    | 9.5W x 16.5H  | 10.25 | 11.5 |       |
| С | 49349  | PSS316 | (1) 150W (M)    | 9.5W x 18.75H |       | (    |       |