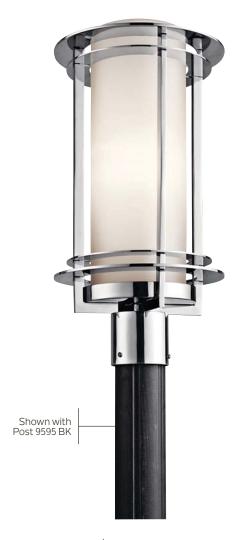

## Pacific Edge®

Finish: Polished Stainless Steel Marine Grade 316

Glass: Satin Etched Cased Opal Fixture Material: Stainless Steel

c | 49349 PSS316 Post Lantern

## Pacific Edge™

|   | ITEM # | FINISH | LIGHT<br>SOURCE | DIMENSIONS    | EXT.  | HCWO | NOTES |
|---|--------|--------|-----------------|---------------|-------|------|-------|
| Α | 49345  | PSS316 | (1) 100W (M)    | 8W x 13.25H   | 8.25  | 9.25 |       |
| В | 49346  | PSS316 | (1) 150W (M)    | 9.5W x 16.5H  | 10.25 | 11.5 |       |
| С | 49349  | PSS316 | (1) 150W (M)    | 9.5W x 18.75H |       | (    |       |