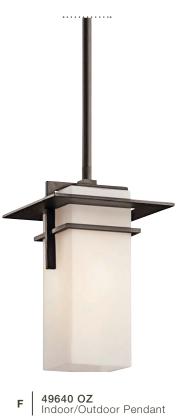

**49644 OZ** Indoor/Outdoor Wall

D

Caterham™

F

|   | ITEM # | FINISH | LIGHT<br>SOURCE | DIMENSIONS     | OVRLL.<br>H | EXTRA<br>WIRE | CHAIN/<br>STEM | EXT.  | HCWO | NOTES                                                                             |
|---|--------|--------|-----------------|----------------|-------------|---------------|----------------|-------|------|-----------------------------------------------------------------------------------|
| Α | 49638  | 0Z     | (4) 100W (M)    | 21W x 12.75H   | 51          | 67            | 36             |       |      | • Additional chain 4927 0Z, additional stem 2999 0Z. Sloped ceiling kit included. |
| В | 49642  | 0Z     | (1) 100W (M)    | 6.5W x 11.75H  |             |               |                | 7.5   | 4    | 0                                                                                 |
| С | 49643  | 0Z     | (1) 100W (M)    | 8W x 14.75H    |             |               |                | 9     | 4    | 0                                                                                 |
| D | 49644  | 0Z     | (1) 150W (M)    | 10W x 17.5H    |             |               |                | 10.75 | 4.5  | 0                                                                                 |
| Е | 49641  | 0Z     | (3) 100W (M)    | 14.75W x 8.75H |             |               |                |       |      | 0                                                                                 |
| F | 49640  | 0Z     | (1) 100W (M)    | 6.5W x 10H     | 48          | 58            | 36             |       |      | • Additional chain 4927 0Z, additional stem 2999 0Z. Sloped ceiling kit included. |
| G | 49646  | 0Z     | (1) 100W (M)    | 10W x 16.75H   |             |               |                |       |      | 0                                                                                 |
|   |        |        |                 |                |             |               |                |       |      | Measurements shown in inches ULS & Canada Patent Pending                          |