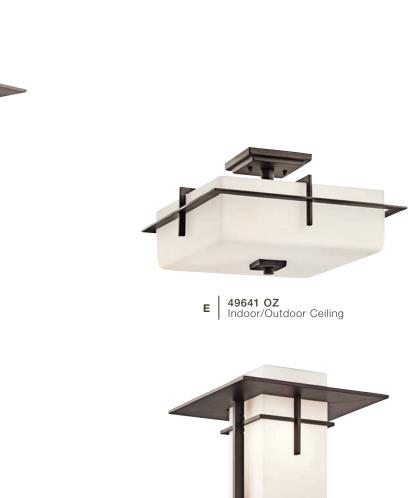

**49644 OZ** Indoor/Outdoor Wall

D

Caterham™

F

|   | ITEM # | FINISH | LIGHT<br>SOURCE | DIMENSIONS     | OVRLL.<br>H | EXTRA<br>WIRE | CHAIN/<br>STEM | EXT.  | HCWO | NOTES                                                                             |
|---|--------|--------|-----------------|----------------|-------------|---------------|----------------|-------|------|-----------------------------------------------------------------------------------|
| Α | 49638  | 0Z     | (4) 100W (M)    | 21W x 12.75H   | 51          | 67            | 36             |       |      | • Additional chain 4927 0Z, additional stem 2999 0Z. Sloped ceiling kit included. |
| В | 49642  | 0Z     | (1) 100W (M)    | 6.5W x 11.75H  |             |               |                | 7.5   | 4    | 0                                                                                 |
| С | 49643  | 0Z     | (1) 100W (M)    | 8W x 14.75H    |             |               |                | 9     | 4    | 0                                                                                 |
| D | 49644  | 0Z     | (1) 150W (M)    | 10W x 17.5H    |             |               |                | 10.75 | 4.5  | 0                                                                                 |
| Е | 49641  | 0Z     | (3) 100W (M)    | 14.75W x 8.75H |             |               |                |       |      | 0                                                                                 |
| F | 49640  | 0Z     | (1) 100W (M)    | 6.5W x 10H     | 48          | 58            | 36             |       |      | • Additional chain 4927 0Z, additional stem 2999 0Z. Sloped ceiling kit included. |
| G | 49646  | 0Z     | (1) 100W (M)    | 10W x 16.75H   |             |               |                |       |      | 0                                                                                 |
|   |        |        |                 |                |             |               |                |       |      | Measurements shown in inches ULS & Canada Patent Pending                          |