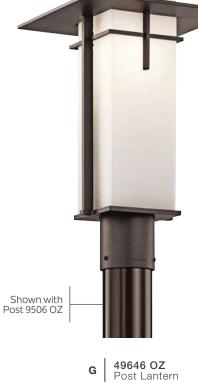

**49644 OZ** Indoor/Outdoor Wall

D

Caterham™

F

|   | ITEM # | FINISH | LIGHT<br>SOURCE | DIMENSIONS     | OVRLL.<br>H | EXTRA<br>WIRE | CHAIN/<br>STEM | EXT.  | HCWO | NOTES                                                                             |
|---|--------|--------|-----------------|----------------|-------------|---------------|----------------|-------|------|-----------------------------------------------------------------------------------|
| Α | 49638  | 0Z     | (4) 100W (M)    | 21W x 12.75H   | 51          | 67            | 36             |       |      | • Additional chain 4927 0Z, additional stem 2999 0Z. Sloped ceiling kit included. |
| В | 49642  | 0Z     | (1) 100W (M)    | 6.5W x 11.75H  |             |               |                | 7.5   | 4    | 0                                                                                 |
| С | 49643  | 0Z     | (1) 100W (M)    | 8W x 14.75H    |             |               |                | 9     | 4    | 0                                                                                 |
| D | 49644  | 0Z     | (1) 150W (M)    | 10W x 17.5H    |             |               |                | 10.75 | 4.5  | 0                                                                                 |
| Е | 49641  | 0Z     | (3) 100W (M)    | 14.75W x 8.75H |             |               |                |       |      | 0                                                                                 |
| F | 49640  | 0Z     | (1) 100W (M)    | 6.5W x 10H     | 48          | 58            | 36             |       |      | • Additional chain 4927 0Z, additional stem 2999 0Z. Sloped ceiling kit included. |
| G | 49646  | 0Z     | (1) 100W (M)    | 10W x 16.75H   |             |               |                |       |      | 0                                                                                 |
|   |        |        |                 |                |             |               |                |       |      | Measurements shown in inches ULS & Canada Patent Pending                          |

.....

 $Measurements\ shown\ in\ inches. \ \ U.S.\ \&\ Canada\ Patent\ Pending.$ 

See pages 244-245 for our complete selection of Posts and Pedestal Mount Adaptors.