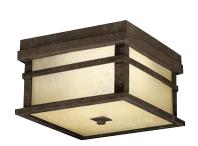

## Cross Creek

Finish: Aged Bronze Glass: Textured Linen Seeded Fixture Material: Cast Aluminum

9130 AGZ Outdoor Wall

9129 AGZ Outdoor Wall

9128 AGZ Outdoor Wall

9830 AGZ Outdoor Ceiling D

9529 AGZ Post Lantern

## Cross Creek™

|   | ITEM # | FINISH | LIGHT<br>SOURCE | DIMENSIONS   | EXT.  | HCWO | NOTES    |
|---|--------|--------|-----------------|--------------|-------|------|----------|
| Α | 9130   | AGZ    | (1) 150W (M)    | 9W x 15.75H  | 10.25 | 3    | <b>©</b> |
| В | 9129   | AGZ    | (1) 150W (M)    | 7.5W x 13.5H | 8.75  | 3    | <b>®</b> |
| С | 9128   | AGZ    | (1) 100W (M)    | 6W x 8.5H    | 7     | 2.5  | <b>®</b> |
| D | 9830   | AGZ    | (2) 75W (M) 💠   | 9W x 5.5H    |       |      | 0        |
| Е | 9529   | AGZ    | (1) 150W (M)    | 11.5W x 17H  |       |      | <b>◎</b> |