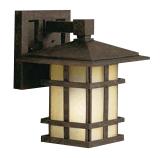

## Cross Creek

Finish: Aged Bronze Glass: Textured Linen Seeded Fixture Material: Cast Aluminum

9130 AGZ Outdoor Wall

9129 AGZ Outdoor Wall

9128 AGZ Outdoor Wall

9830 AGZ Outdoor Ceiling D

9529 AGZ Post Lantern

## Cross Creek™

|   | ITEM # | FINISH | LIGHT<br>SOURCE | DIMENSIONS   | EXT.  | HCWO | NOTES    |
|---|--------|--------|-----------------|--------------|-------|------|----------|
| Α | 9130   | AGZ    | (1) 150W (M)    | 9W x 15.75H  | 10.25 | 3    | <b>©</b> |
| В | 9129   | AGZ    | (1) 150W (M)    | 7.5W x 13.5H | 8.75  | 3    | <b>®</b> |
| С | 9128   | AGZ    | (1) 100W (M)    | 6W x 8.5H    | 7     | 2.5  | <b>®</b> |
| D | 9830   | AGZ    | (2) 75W (M) 💠   | 9W x 5.5H    |       |      | 0        |
| Е | 9529   | AGZ    | (1) 150W (M)    | 11.5W x 17H  |       |      | <b>◎</b> |