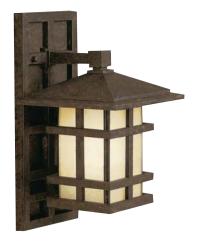

## Cross Creek

Finish: Aged Bronze Glass: Textured Linen Seeded Fixture Material: Cast Aluminum

9130 AGZ Outdoor Wall

9129 AGZ Outdoor Wall

9128 AGZ Outdoor Wall

9830 AGZ Outdoor Ceiling D

9529 AGZ Post Lantern

## Cross Creek™

|   | ITEM # | FINISH | LIGHT<br>SOURCE | DIMENSIONS   | EXT.  | HCWO | NOTES    |
|---|--------|--------|-----------------|--------------|-------|------|----------|
| Α | 9130   | AGZ    | (1) 150W (M)    | 9W x 15.75H  | 10.25 | 3    | <b>©</b> |
| В | 9129   | AGZ    | (1) 150W (M)    | 7.5W x 13.5H | 8.75  | 3    | <b>®</b> |
| С | 9128   | AGZ    | (1) 100W (M)    | 6W x 8.5H    | 7     | 2.5  | <b>®</b> |
| D | 9830   | AGZ    | (2) 75W (M) 💠   | 9W x 5.5H    |       |      | 0        |
| Е | 9529   | AGZ    | (1) 150W (M)    | 11.5W x 17H  |       |      | <b>◎</b> |