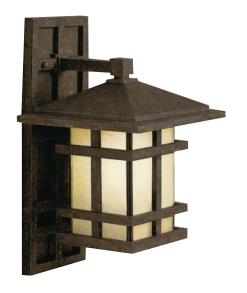

## Cross Creek

Finish: Aged Bronze Glass: Textured Linen Seeded Fixture Material: Cast Aluminum

9130 AGZ Outdoor Wall

9129 AGZ Outdoor Wall

9128 AGZ Outdoor Wall

9830 AGZ Outdoor Ceiling D

9529 AGZ Post Lantern

## Cross Creek™

|   | ITEM # | FINISH | LIGHT<br>SOURCE | DIMENSIONS   | EXT.  | HCWO | NOTES    |
|---|--------|--------|-----------------|--------------|-------|------|----------|
| Α | 9130   | AGZ    | (1) 150W (M)    | 9W x 15.75H  | 10.25 | 3    | <b>©</b> |
| В | 9129   | AGZ    | (1) 150W (M)    | 7.5W x 13.5H | 8.75  | 3    | <b>®</b> |
| С | 9128   | AGZ    | (1) 100W (M)    | 6W x 8.5H    | 7     | 2.5  | <b>®</b> |
| D | 9830   | AGZ    | (2) 75W (M) 💠   | 9W x 5.5H    |       |      | 0        |
| Е | 9529   | AGZ    | (1) 150W (M)    | 11.5W x 17H  |       |      | <b>◎</b> |