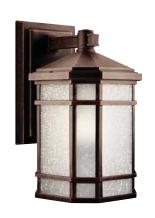

## Cameron

Finish: Prairie Rock™ Glass: Etched Linen

Fixture Material: Cast Aluminum

A 9718 PR Outdoor Wall

B 9719 PR Outdoor Wall

9811 PR Outdoor Ceiling

D 9720 PR Outdoor Wall

E 9902 PR Post Lantern

## Cameron™

|   | ITEM # | FINISH | LIGHT<br>SOURCE | DIMENSIONS  | EXT.  | HCWO | NOTES    |
|---|--------|--------|-----------------|-------------|-------|------|----------|
| Α | 9718   | PR     | (1) 60W (M)     | 6W x 10.75H | 7     | 3    | <b>w</b> |
| В | 9719   | PR     | (1) 150W (M)    | 8W x 14.25H | 9.25  | 3.75 | <b>w</b> |
| С | 9811   | PR     | (3) 40W (C) 💠   | 13W x 6.75H |       |      | 0        |
| D | 9720   | PR     | (1) 200W (M)    | 10W x 17.5H | 11.25 | 4    | w        |
| E | 9902   | PR     | (1) 150W (M)    | 10W x 20H   |       |      | <b>w</b> |