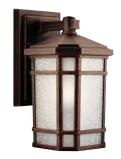

## Cameron

Finish: Prairie Rock™ Glass: Etched Linen

Fixture Material: Cast Aluminum

A 9718 PR Outdoor Wall

B 9719 PR Outdoor Wall

9811 PR Outdoor Ceiling

D 9720 PR Outdoor Wall

E 9902 PR Post Lantern

## Cameron™

|   | ITEM # | FINISH | LIGHT<br>SOURCE | DIMENSIONS  | EXT.  | HCWO | NOTES    |
|---|--------|--------|-----------------|-------------|-------|------|----------|
| Α | 9718   | PR     | (1) 60W (M)     | 6W x 10.75H | 7     | 3    | <b>w</b> |
| В | 9719   | PR     | (1) 150W (M)    | 8W x 14.25H | 9.25  | 3.75 | <b>w</b> |
| С | 9811   | PR     | (3) 40W (C) 💠   | 13W x 6.75H |       |      | 0        |
| D | 9720   | PR     | (1) 200W (M)    | 10W x 17.5H | 11.25 | 4    | w        |
| E | 9902   | PR     | (1) 150W (M)    | 10W x 20H   |       |      | <b>w</b> |