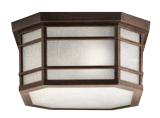

## Cameron

Finish: Prairie Rock™ Glass: Etched Linen

Fixture Material: Cast Aluminum

A 9718 PR Outdoor Wall

B 9719 PR Outdoor Wall

9811 PR Outdoor Ceiling

D 9720 PR Outdoor Wall

E 9902 PR Post Lantern

## Cameron™

|   | ITEM # | FINISH | LIGHT<br>SOURCE | DIMENSIONS  | EXT.  | HCWO | NOTES    |
|---|--------|--------|-----------------|-------------|-------|------|----------|
| Α | 9718   | PR     | (1) 60W (M)     | 6W x 10.75H | 7     | 3    | <b>w</b> |
| В | 9719   | PR     | (1) 150W (M)    | 8W x 14.25H | 9.25  | 3.75 | <b>w</b> |
| С | 9811   | PR     | (3) 40W (C) 💠   | 13W x 6.75H |       |      | 0        |
| D | 9720   | PR     | (1) 200W (M)    | 10W x 17.5H | 11.25 | 4    | w        |
| E | 9902   | PR     | (1) 150W (M)    | 10W x 20H   |       |      | <b>w</b> |