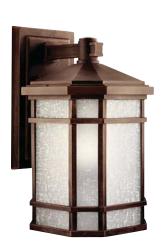

## Cameron

Finish: Prairie Rock™ Glass: Etched Linen

Fixture Material: Cast Aluminum

A 9718 PR Outdoor Wall

B 9719 PR Outdoor Wall

9811 PR Outdoor Ceiling

D 9720 PR Outdoor Wall

E 9902 PR Post Lantern

## Cameron™

|   | ITEM # | FINISH | LIGHT<br>SOURCE | DIMENSIONS  | EXT.  | HCWO | NOTES    |
|---|--------|--------|-----------------|-------------|-------|------|----------|
| Α | 9718   | PR     | (1) 60W (M)     | 6W x 10.75H | 7     | 3    | <b>w</b> |
| В | 9719   | PR     | (1) 150W (M)    | 8W x 14.25H | 9.25  | 3.75 | <b>w</b> |
| С | 9811   | PR     | (3) 40W (C) 💠   | 13W x 6.75H |       |      | 0        |
| D | 9720   | PR     | (1) 200W (M)    | 10W x 17.5H | 11.25 | 4    | w        |
| E | 9902   | PR     | (1) 150W (M)    | 10W x 20H   |       |      | <b>w</b> |