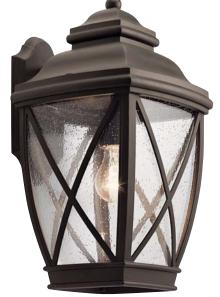

Finish: Olde Bronze® Glass: Clear Seeded

Fixture Material: Cast Aluminum

**49844 OZ** Outdoor Pendant

**49842 OZ** Outdoor Wall

**49843 OZ** Post Lantern

## Tangier

|   | ITEM# | FINISH | LIGHT<br>SOURCE | DIMENSIONS     | OVRLL.<br>H | EXTRA<br>WIRE | CHAIN/<br>STEM | EXT. | HCWO | NOTES                       |
|---|-------|--------|-----------------|----------------|-------------|---------------|----------------|------|------|-----------------------------|
| Α | 49840 | 0Z     | (1) 75W (M)     | 5.75W x 10.25H |             |               |                | 6.75 | 3.5  | <b>©</b>                    |
| В | 49841 | 0Z     | (1) 100W (M)    | 7.5W x 13.5H   |             |               |                | 8.5  | 4.5  | <b>©</b>                    |
| С | 49842 | 0Z     | (1) 150W (M)    | 9.5W x 17H     |             |               |                | 10.5 | 4.5  | <b>©</b>                    |
| D | 49844 | 0Z     | (1) 150W (M)    | 9.5W x 18.75H  | 93          | 29            | 72             |      |      | ● Additional chain 4927 0Z. |
| Е | 49843 | 0Z     | (1) 150W (M)    | 9.5W x 19.75H  |             |               |                |      |      | <b>®</b>                    |