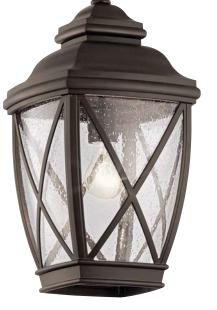

Finish: Olde Bronze® Glass: Clear Seeded

Fixture Material: Cast Aluminum

**49844 OZ** Outdoor Pendant

**49842 OZ** Outdoor Wall

**49843 OZ** Post Lantern

## Tangier

|   | ITEM# | FINISH | LIGHT<br>SOURCE | DIMENSIONS     | OVRLL.<br>H | EXTRA<br>WIRE | CHAIN/<br>STEM | EXT. | HCWO | NOTES                       |
|---|-------|--------|-----------------|----------------|-------------|---------------|----------------|------|------|-----------------------------|
| Α | 49840 | 0Z     | (1) 75W (M)     | 5.75W x 10.25H |             |               |                | 6.75 | 3.5  | <b>©</b>                    |
| В | 49841 | 0Z     | (1) 100W (M)    | 7.5W x 13.5H   |             |               |                | 8.5  | 4.5  | <b>©</b>                    |
| С | 49842 | 0Z     | (1) 150W (M)    | 9.5W x 17H     |             |               |                | 10.5 | 4.5  | <b>©</b>                    |
| D | 49844 | 0Z     | (1) 150W (M)    | 9.5W x 18.75H  | 93          | 29            | 72             |      |      | ● Additional chain 4927 0Z. |
| Е | 49843 | 0Z     | (1) 150W (M)    | 9.5W x 19.75H  |             |               |                |      |      | <b>®</b>                    |