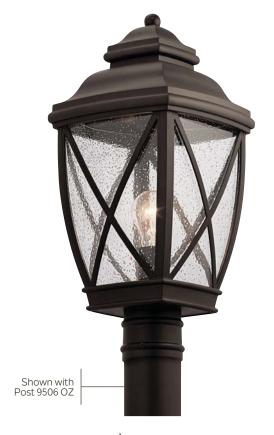

Finish: Olde Bronze® Glass: Clear Seeded

Fixture Material: Cast Aluminum

**49844 OZ** Outdoor Pendant

**49842 OZ** Outdoor Wall

**49843 OZ** Post Lantern

## Tangier

|   | ITEM# | FINISH | LIGHT<br>SOURCE | DIMENSIONS     | OVRLL.<br>H | EXTRA<br>WIRE | CHAIN/<br>STEM | EXT. | HCWO | NOTES                       |
|---|-------|--------|-----------------|----------------|-------------|---------------|----------------|------|------|-----------------------------|
| Α | 49840 | 0Z     | (1) 75W (M)     | 5.75W x 10.25H |             |               |                | 6.75 | 3.5  | <b>©</b>                    |
| В | 49841 | 0Z     | (1) 100W (M)    | 7.5W x 13.5H   |             |               |                | 8.5  | 4.5  | <b>©</b>                    |
| С | 49842 | 0Z     | (1) 150W (M)    | 9.5W x 17H     |             |               |                | 10.5 | 4.5  | <b>©</b>                    |
| D | 49844 | 0Z     | (1) 150W (M)    | 9.5W x 18.75H  | 93          | 29            | 72             |      |      | ● Additional chain 4927 0Z. |
| Е | 49843 | 0Z     | (1) 150W (M)    | 9.5W x 19.75H  |             |               |                |      |      | <b>®</b>                    |