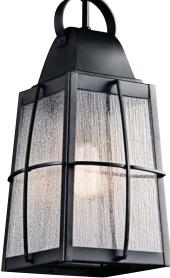

## Tolerand<sup>™</sup>

|   | ITEM # | FINISH | LIGHT<br>SOURCE | DIMENSIONS     | OVRLL.<br>H | EXTRA<br>WIRE | CHAIN/<br>STEM | EXT.  | HCWO | NOTES                      |
|---|--------|--------|-----------------|----------------|-------------|---------------|----------------|-------|------|----------------------------|
| Α | 49552  | BKT    | (1) 75W (M)     | 5.75W x 12H    |             | •<br>•<br>•   | ·              | 6.5   | 5.25 | 0                          |
| В | 49553  | BKT    | (1) 100W (M)    | 7.75W x 17.75H |             |               |                | 8.5   | 5.25 | 0                          |
| С | 49554  | BKT    | (1) 150W (M)    | 9.5W x 20.25H  |             |               |                | 10.25 | 7.25 | 0                          |
| D | 49556  | BKT    | (1) 150W (M)    | 9.5W x 19.75H  | 94          | 28            | 72             |       |      | Additional chain 4927 BKT. |
| Е | 49555  | BKT    | (1) 150W (M)    | 9.5W x 21.75H  |             |               |                |       |      | 0                          |

Measurements shown in inches. U.S. & Canada Patent Pending.

c 49554 BKT Outdoor Wall

See pages 244-245 for our complete selection of Posts and Pedestal Mount Adaptors.