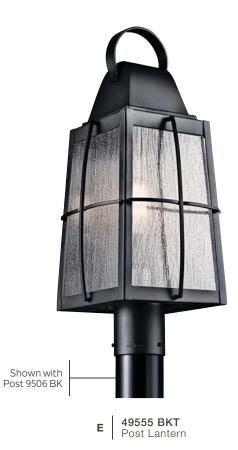

## Tolerand<sup>™</sup>

|   | ITEM # | FINISH | LIGHT<br>SOURCE | DIMENSIONS     | OVRLL.<br>H | EXTRA<br>WIRE | CHAIN/<br>STEM | EXT.  | HCWO | NOTES                      |
|---|--------|--------|-----------------|----------------|-------------|---------------|----------------|-------|------|----------------------------|
| Α | 49552  | BKT    | (1) 75W (M)     | 5.75W x 12H    |             | •<br>•<br>•   | ·              | 6.5   | 5.25 | 0                          |
| В | 49553  | BKT    | (1) 100W (M)    | 7.75W x 17.75H |             |               |                | 8.5   | 5.25 | 0                          |
| С | 49554  | BKT    | (1) 150W (M)    | 9.5W x 20.25H  |             |               |                | 10.25 | 7.25 | 0                          |
| D | 49556  | BKT    | (1) 150W (M)    | 9.5W x 19.75H  | 94          | 28            | 72             |       |      | Additional chain 4927 BKT. |
| Е | 49555  | BKT    | (1) 150W (M)    | 9.5W x 21.75H  |             |               |                |       |      | 0                          |

Measurements shown in inches. U.S. & Canada Patent Pending.

c 49554 BKT Outdoor Wall

See pages 244-245 for our complete selection of Posts and Pedestal Mount Adaptors.