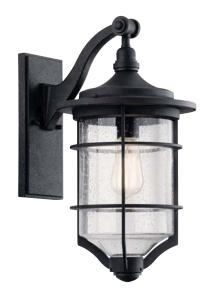

## Royal Marine®

Finish: Distressed Black Glass: Clear Seeded

Fixture Material: Cast Aluminum

A 49126 DBK Outdoor Wall

B 49127 DBK Outdoor Wall

C 49128 DBK Outdoor Wall

D 49129 DBK Post Lantern

## Royal Marine™

|   | ITEM# | FINISH | LIGHT<br>SOURCE | DIMENSIONS     | EXT. | HCWO | NOTES    |
|---|-------|--------|-----------------|----------------|------|------|----------|
| Α | 49126 | DBK    | (1) 100W (M)    | 7W x 13.25H    | 9.25 | 5.5  | <b>©</b> |
| В | 49127 | DBK    | (1) 100W (M)    | 9.5W x 18.25H  | 12   | 7.25 | <b>©</b> |
| С | 49128 | DBK    | (1) 150W (M)    | 11.5W x 21.75H | 14.5 | 8.75 | <b>©</b> |
| D | 49129 | DBK    | (1) 150W (M)    | 9.5W x 19H     |      |      | 0        |