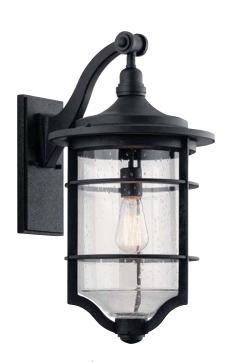

## Royal Marine®

Finish: Distressed Black Glass: Clear Seeded

Fixture Material: Cast Aluminum

A 49126 DBK Outdoor Wall

B 49127 DBK Outdoor Wall

C 49128 DBK Outdoor Wall

D 49129 DBK Post Lantern

## Royal Marine™

|   | ITEM# | FINISH | LIGHT<br>SOURCE | DIMENSIONS     | EXT. | HCWO | NOTES    |
|---|-------|--------|-----------------|----------------|------|------|----------|
| Α | 49126 | DBK    | (1) 100W (M)    | 7W x 13.25H    | 9.25 | 5.5  | <b>©</b> |
| В | 49127 | DBK    | (1) 100W (M)    | 9.5W x 18.25H  | 12   | 7.25 | <b>©</b> |
| С | 49128 | DBK    | (1) 150W (M)    | 11.5W x 21.75H | 14.5 | 8.75 | <b>©</b> |
| D | 49129 | DBK    | (1) 150W (M)    | 9.5W x 19H     |      |      | 0        |