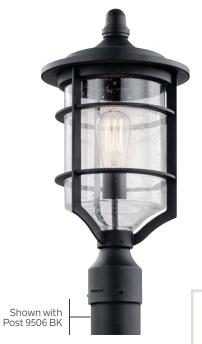

## Royal Marine®

Finish: Distressed Black Glass: Clear Seeded

Fixture Material: Cast Aluminum

A 49126 DBK Outdoor Wall

B 49127 DBK Outdoor Wall

C 49128 DBK Outdoor Wall

D 49129 DBK Post Lantern

## Royal Marine™

|   | ITEM# | FINISH | LIGHT<br>SOURCE | DIMENSIONS     | EXT. | HCWO | NOTES    |
|---|-------|--------|-----------------|----------------|------|------|----------|
| Α | 49126 | DBK    | (1) 100W (M)    | 7W x 13.25H    | 9.25 | 5.5  | <b>©</b> |
| В | 49127 | DBK    | (1) 100W (M)    | 9.5W x 18.25H  | 12   | 7.25 | <b>©</b> |
| С | 49128 | DBK    | (1) 150W (M)    | 11.5W x 21.75H | 14.5 | 8.75 | <b>©</b> |
| D | 49129 | DBK    | (1) 150W (M)    | 9.5W x 19H     |      |      | 0        |