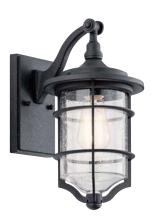

## Royal Marine®

Finish: Distressed Black Glass: Clear Seeded

Fixture Material: Cast Aluminum

A 49126 DBK Outdoor Wall

B 49127 DBK Outdoor Wall

C 49128 DBK Outdoor Wall

D 49129 DBK Post Lantern

## Royal Marine™

|   | ITEM# | FINISH | LIGHT<br>SOURCE | DIMENSIONS     | EXT. | HCWO | NOTES    |
|---|-------|--------|-----------------|----------------|------|------|----------|
| Α | 49126 | DBK    | (1) 100W (M)    | 7W x 13.25H    | 9.25 | 5.5  | <b>©</b> |
| В | 49127 | DBK    | (1) 100W (M)    | 9.5W x 18.25H  | 12   | 7.25 | <b>©</b> |
| С | 49128 | DBK    | (1) 150W (M)    | 11.5W x 21.75H | 14.5 | 8.75 | <b>©</b> |
| D | 49129 | DBK    | (1) 150W (M)    | 9.5W x 19H     |      |      | 0        |