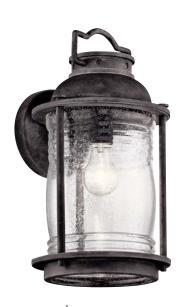

B 49570 WZC Outdoor Wall

## Ashland Bay

Finish: Weathered Zinc Glass: Clear Seeded Ribbed Fixture Material: Aluminum

C 49571 WZC Outdoor Wall

D 49668 WZC Outdoor Wall

I love this lantern, it is so stylish and looks great by my front door. It was packaged very well and arrived it perfect shape. I really like the design of this lantern. The hammered glass looks great on this piece. The lamp gives off the perfect amount of light. The installation instructions were easy to understand. I would recommend this light to anyone thats considering it. It really is a nice lantern.

## Ashland Bay

|   | ITEM # | FINISH | LIGHT<br>SOURCE | DIMENSIONS   | EXT.  | HCWO | NOTES    |
|---|--------|--------|-----------------|--------------|-------|------|----------|
| Α | 49569  | WZC    | (1) 75W (M)     | 6W x 11H     | 6.75  | 4.5  | <b>©</b> |
| В | 49570  | WZC    | (1) 100W (M)    | 7.5W x 13.5H | 8.25  | 5.5  | W        |
| С | 49571  | WZC    | (1) 150W (M)    | 8.75W x 16H  | 9.5   | 6    | <b>©</b> |
| D | 49668  | WZC    | (3) 60W (C)     | 12W x 21.5H  | 12.75 | 7    | <b>©</b> |