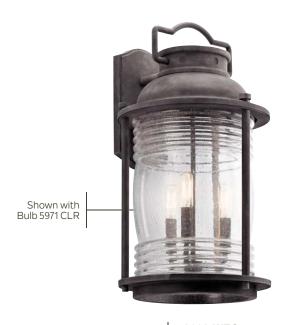

- Mabayda | Rhode Island | Ashland Bay 49571 WZC

## Ashland Bay

|   | ITEM # | FINISH | LIGHT<br>SOURCE | DIMENSIONS   | EXT.  | HCWO | NOTES    |
|---|--------|--------|-----------------|--------------|-------|------|----------|
| Α | 49569  | WZC    | (1) 75W (M)     | 6W x 11H     | 6.75  | 4.5  | <b>©</b> |
| В | 49570  | WZC    | (1) 100W (M)    | 7.5W x 13.5H | 8.25  | 5.5  | W        |
| С | 49571  | WZC    | (1) 150W (M)    | 8.75W x 16H  | 9.5   | 6    | <b>©</b> |
| D | 49668  | WZC    | (3) 60W (C)     | 12W x 21.5H  | 12.75 | 7    | <b>©</b> |