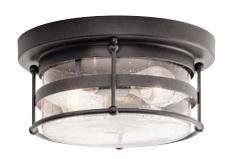

## Mill Lane®

Finish: Anvil Iron Glass: Clear Seeded Fixture Material: Aluminum

49965 AVI Outdoor Ceiling

49963 AVI Post Lantern

## Mill Lane™

|   | ITEM # | FINISH | LIGHT<br>SOURCE | DIMENSIONS    | OVRLL.<br>H | EXTRA<br>WIRE | CHAIN/<br>STEM | EXT. | HCWO | NOTES                        |
|---|--------|--------|-----------------|---------------|-------------|---------------|----------------|------|------|------------------------------|
| Α | 49960  | AVI    | (1) 75W (M)     | 5.5W x 10.25H |             |               |                | 7    | 3    | <b>©</b>                     |
| В | 49961  | AVI    | (1) 100W (M)    | 7W x 16H      |             |               |                | 9    | 6.5  | <b>©</b>                     |
| С | 49964  | AVI    | (1) 150W (M)    | 9W x 16.5H    | 90          | 32            | 72             |      |      | ● Additional chain 4927 AVI. |
| D | 49965  | AVI    | (2) 60W (M) 💠   | 12.25W x 6H   |             |               |                |      |      | 0                            |
| E | 49962  | AVI    | (1) 150W (M)    | 9W x 21H      |             |               |                | 12   | 8.5  | <b>©</b>                     |
| F | 49963  | AVI    | (1) 150W (M)    | 9W x 22.5H    |             |               |                |      |      | <b>©</b>                     |