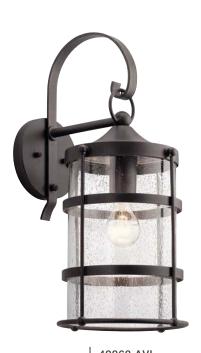

**49964 AVI** Outdoor Pendant

**49962 AVI** Outdoor Wall

## Mill Lane®

Finish: Anvil Iron Glass: Clear Seeded Fixture Material: Aluminum

49965 AVI Outdoor Ceiling

49963 AVI Post Lantern

## Mill Lane™

|   | ITEM # | FINISH | LIGHT<br>SOURCE | DIMENSIONS    | OVRLL.<br>H | EXTRA<br>WIRE | CHAIN/<br>STEM | EXT. | HCWO | NOTES                        |
|---|--------|--------|-----------------|---------------|-------------|---------------|----------------|------|------|------------------------------|
| Α | 49960  | AVI    | (1) 75W (M)     | 5.5W x 10.25H |             |               |                | 7    | 3    | <b>©</b>                     |
| В | 49961  | AVI    | (1) 100W (M)    | 7W x 16H      |             |               |                | 9    | 6.5  | <b>©</b>                     |
| С | 49964  | AVI    | (1) 150W (M)    | 9W x 16.5H    | 90          | 32            | 72             |      |      | ● Additional chain 4927 AVI. |
| D | 49965  | AVI    | (2) 60W (M) 💠   | 12.25W x 6H   |             |               |                |      |      | 0                            |
| E | 49962  | AVI    | (1) 150W (M)    | 9W x 21H      |             |               |                | 12   | 8.5  | <b>©</b>                     |
| F | 49963  | AVI    | (1) 150W (M)    | 9W x 22.5H    |             |               |                |      |      | <b>©</b>                     |