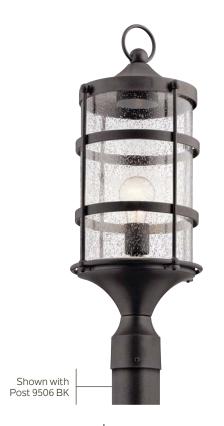

## Mill Lane®

Finish: Anvil Iron Glass: Clear Seeded Fixture Material: Aluminum

49965 AVI Outdoor Ceiling

49963 AVI Post Lantern

## Mill Lane™

|   | ITEM # | FINISH | LIGHT<br>SOURCE | DIMENSIONS    | OVRLL.<br>H | EXTRA<br>WIRE | CHAIN/<br>STEM | EXT. | HCWO | NOTES                        |
|---|--------|--------|-----------------|---------------|-------------|---------------|----------------|------|------|------------------------------|
| Α | 49960  | AVI    | (1) 75W (M)     | 5.5W x 10.25H |             |               |                | 7    | 3    | <b>©</b>                     |
| В | 49961  | AVI    | (1) 100W (M)    | 7W x 16H      |             |               |                | 9    | 6.5  | <b>©</b>                     |
| С | 49964  | AVI    | (1) 150W (M)    | 9W x 16.5H    | 90          | 32            | 72             |      |      | ● Additional chain 4927 AVI. |
| D | 49965  | AVI    | (2) 60W (M) 💠   | 12.25W x 6H   |             |               |                |      |      | 0                            |
| E | 49962  | AVI    | (1) 150W (M)    | 9W x 21H      |             |               |                | 12   | 8.5  | <b>©</b>                     |
| F | 49963  | AVI    | (1) 150W (M)    | 9W x 22.5H    |             |               |                |      |      | <b>©</b>                     |