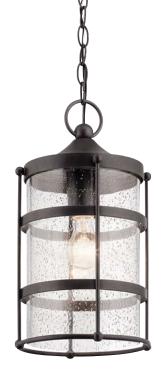

**49964 AVI** Outdoor Pendant

**49962 AVI** Outdoor Wall

## Mill Lane®

Finish: Anvil Iron Glass: Clear Seeded Fixture Material: Aluminum

49965 AVI Outdoor Ceiling

49963 AVI Post Lantern

## Mill Lane™

|   | ITEM # | FINISH | LIGHT<br>SOURCE | DIMENSIONS    | OVRLL.<br>H | EXTRA<br>WIRE | CHAIN/<br>STEM | EXT. | HCWO | NOTES                        |
|---|--------|--------|-----------------|---------------|-------------|---------------|----------------|------|------|------------------------------|
| Α | 49960  | AVI    | (1) 75W (M)     | 5.5W x 10.25H |             |               |                | 7    | 3    | <b>©</b>                     |
| В | 49961  | AVI    | (1) 100W (M)    | 7W x 16H      |             |               |                | 9    | 6.5  | <b>©</b>                     |
| С | 49964  | AVI    | (1) 150W (M)    | 9W x 16.5H    | 90          | 32            | 72             |      |      | ● Additional chain 4927 AVI. |
| D | 49965  | AVI    | (2) 60W (M) 💠   | 12.25W x 6H   |             |               |                |      |      | 0                            |
| E | 49962  | AVI    | (1) 150W (M)    | 9W x 21H      |             |               |                | 12   | 8.5  | <b>©</b>                     |
| F | 49963  | AVI    | (1) 150W (M)    | 9W x 22.5H    |             |               |                |      |      | <b>©</b>                     |